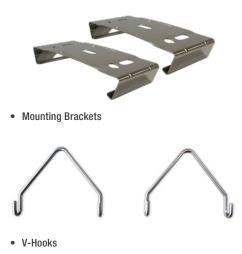

### Accessories (Sold Separately)

Take your L2TLV Series luminaires to the next level with these accessories!

Wire Guards

**Suspension Chain Kit** 

Remote Control for Motion Sensor