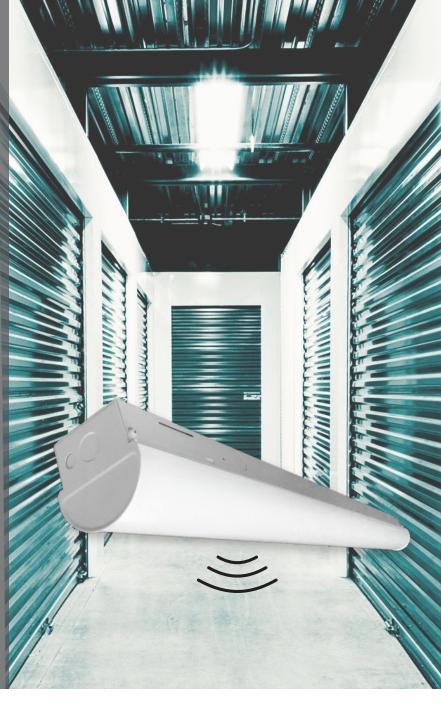

## L2TLV Tri-Level Motion Sensor LED Strip

The L2TLV series LED strip lights feature an integrated tri-level microwave motion sensor that regulates light levels according to the occupancy of a space. These luminaires have been specially designed to prevent energy loss and to increase energy savings, by allowing the end-user to sensibly manage the degree of luminosity in applications or spaces that require continuous lighting, such hallways and common areas. Take advantage of the DLC Premium listing for additional energy savings and maximum rebates!

#### Integrated Motion Sensor

A microwave motion sensor with tri-level, bi-level, On/Off and daylight harvesting capabilities. Sensor settings are field adjustable to meet the specific lighting needs of all spaces. The sensor is mounted behind the lens, avoiding bulky and intrusive externally mounted sensors.