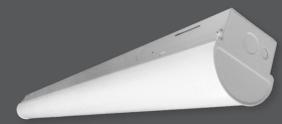

## L2TLV Tri-Level Motion Sensor LED Strip

The L2TLV series LED strip lights feature an integrated tri-level microwave motion sensor that regulates light levels according to the occupancy of a space. These luminaires have been specially designed to prevent energy loss and to increase energy savings, by allowing the end-user to sensibly manage the degree of luminosity in applications or spaces that require continuous lighting, such hallways and common areas. Take advantage of the DLC Premium listing for additional energy savings and maximum rebates!

#### Integrated Motion Sensor

A microwave motion sensor with tri-level, bi-level, On/Off and daylight harvesting capabilities. Sensor settings are field adjustable to meet the specific lighting needs of all spaces. The sensor is mounted behind the lens, avoiding bulky and intrusive externally mounted sensors.

50K 40K 35K 18W 30W 40W

Frosted PMMA lens

· Multiple knockouts for

 Integrated motion sensor