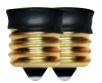

Exit

Metal adapter

Copper adapter

| Order<br>code | Description                      | Shape   | Watts | Volts | Color | Life<br>L70 | Case<br>qty |
|---------------|----------------------------------|---------|-------|-------|-------|-------------|-------------|
|               |                                  |         | (W)   | (VAC) |       | (hrs)       | (master)    |
| 68969         | LED/EXIT/S2/1.4W/E12/STD 2P      | U Shape | 1.4   | 120   | Red   | 80 000      | 8/32        |
| 69077         | LED/EXIT/S2/1.4W/E12/STD 2P BULK | U Shape | 1.4   | 120   | Red   | 80 000      | 2/400       |

## Kit includes

• 2 lamps E12 candelabra base

• 2 adaptors for E17 intermediate base

• 2 adaptors for DC (BA15d) base