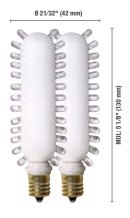

## **LED** Exit Lamp

These LED exit lamp kits minimize energy consumption and maintenance costs compared to their incandescent equivalent, while evenly illuminating both sides of the sign.

- · Easy retrofit solution
- Each retrofit kit comes with multiple adapters and adjustable bases

Exit

Metal adapter

Copper adapter

| Order<br>code | Description                      | Shape   | Watts | Volts | Color | Life<br>L70 | Case<br>qty |
|---------------|----------------------------------|---------|-------|-------|-------|-------------|-------------|
|               |                                  |         | (W)   | (VAC) |       | (hrs)       | (master)    |
| 68969         | LED/EXIT/S2/1.4W/E12/STD 2P      | U Shape | 1.4   | 120   | Red   | 80 000      | 8/32        |
| 69077         | LED/EXIT/S2/1.4W/E12/STD 2P BULK | U Shape | 1.4   | 120   | Red   | 80 000      | 2/400       |

## Kit includes

• 2 lamps E12 candelabra base

• 2 adaptors for E17 intermediate base

• 2 adaptors for DC (BA15d) base