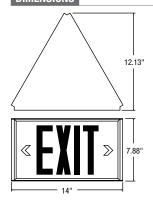

C** = 5.4W

### CIRCUITRY - SELF-POWERED

- LED ultra bright light source
- 120/347VAC Input, field selectable
- 8.1W power consumption triple face
- High-performance, sealed Ni-Cad battery
- 90 minutes emergency duration
- Solid state transfer and battery charger

### COMPLIANCE

• Compliant with CSA C22.2 #141-15

### MECHANICAL

Contractor:

- Extruded aluminum construction
- Triple face for pendant mount and double face with backplate for wall mounting
- Slide in/out captive faceplate(s) and backplate for rapid and simplified installation
- · Snap out directional chevrons/arrows
- Universal spider knockout pattern stamped into backplate for junction box mounting (double face wall mount model only)
- White powder coat finish standard, other finishes and colors optional

### DIMENSIONS



### **ORDERING GUIDE**

| SLEXA  | C                  |                                    |                                                                    |                                                                                    |          |
|--------|--------------------|------------------------------------|--------------------------------------------------------------------|------------------------------------------------------------------------------------|----------|
| Series | Approval           | Nbr of faces                       | DC voltage*                                                        | Color                                                                              | Options† |
| SLEXA  | C - C680 certified | 2 - Double face<br>3 - Triple face | Bla