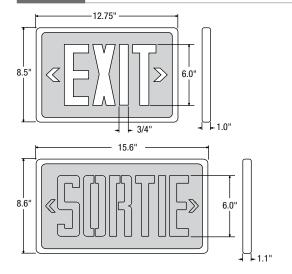

nopy included).

#### LIGHT SOURCE

- 10 or 20 years for Exit and 20 year 12 years for Sortie expected life
- The tubes are lined with phosphor which glows green in color
- The light output is unaffected by extremes temperature or moisture.
- Continuously illuminate at performance specifications for the rated duration



#### MECANICAL

- Tritium signs are supplied standard with a white, low profile thermoplastic frame
- The frame secures the thermoplastic face and stencil and allows for simple wall mounting
- An optional canopy easily attaches to the exit to facilitate ceiling mounting
- The tritium is sealed within several silicate tubes fitted into the ABS thermoplastic housing
- The light source requires no maintenance or service throughout the lifespan of the sign

## **DIMENSIONS**



# **ORDERING GUIDE**

| Series          | Nbr of faces | Life expectancy                             | Face color                   | Frame color                                   |
|-----------------|--------------|---------------------------------------------|------------------------------|-----------------------------------------------|
| SLEXTB - Exit   | 1 - Single   | <b>10Y</b> - 10 years <b>20Y</b> - 20 years | R - Red (standard) B - Black | WHT - White (standard) BLK - Black GRY - Grey |
| SLSRTB - Sortie |              | <b>12Y</b> - 12 years                       |                              | BLK - Black                                   |

† For detailed options descriptions, please consult the options page