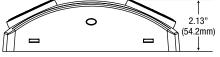

hting duration
- 3.6V 1W long life LED light source, 6000K

### Mechanical

- Injection molded thermoplastic housing
- Suitable for damp location
- Fully adjustable lamp holder location
- White color is standard
- Solid state transfer and battery charger
- Wall and ceiling mount installations

#### Approvals

- Meets or exceeds CSA C22.2 #141-10



### **OVERVIEW**

| Light source      | LED                                        |  |
|-------------------|--------------------------------------------|--|
| Input voltage     | 120/277 VAC                                |  |
| Power consumption | n 120 V/0.06 A/0.4 W or 277 V/0.07 A/0.5 W |  |

For complete warranty details, please see our terms and conditions on our website.



## **ORDERING GUIDE**

SLM

Series SLM-2L

**DIMENSIONS** 







## **SPACING GUIDE**

| Mounting height | Path Width | Spacing |
|-----------------|------------|---------|
| 7.5 ft          | 3 ft       | 28 ft   |
| 7.5 ft          | 6 ft       | 24 ft   |
| 10 ft           | 3 ft       | 23 ft   |
| 10 ft           | 6 ft       | 20 ft   |

Data is based upon tests performed in a controlled environment. Actual performance can vary depending on operating conditions. All products are subject to change or may be discontinued any time without notice.