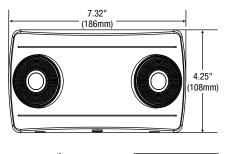

lighting duration
- 3.6V 1W long life LED light source, 6000K

### Mechanical

- Injection molded thermoplastic housing
- Suitable for damp location
- Fully adjustable lamp holder location
- White color is standard
- Solid state transfer and battery charger
- Wall and ceiling mount installations

#### Approvals

- Meets or exceeds CSA C22.2 #141-10



### **OVERVIEW**

| Light source      | LED                                        |  |
|-------------------|--------------------------------------------|--|
| Input voltage     | 120/277 VAC                                |  |
| Power consumption | n 120 V/0.06 A/0.4 W or 277 V/0.07 A/0.5 W |  |

For complete warranty details, please see our terms and conditions on our website.



## **ORDERING GUIDE**

SLM

Series SLM-2L

**DIMENSIONS** 







## **SPACING GUIDE**

| Mounting height | Path Width | Spacing |
|-----------------|------------|---------|
| 7.5 ft          | 3 ft       | 28 ft   |
| 7.5 ft          | 6 ft       | 24 ft   |
| 10 ft           | 3 ft       | 23 ft   |
| 10 ft           | 6 ft       | 20 ft   |

Data is based upon tests performed in a controlled environment. Actual performance can vary depending on operating conditions. All products are subject to change or may be discontinued any time without notice.