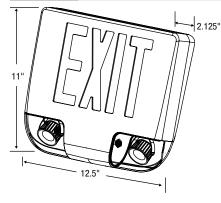

## MECHANICAL

Project:

Contractor:

- Die cast aluminum frame and faceplate
- · Die cast canopy include ceiling or end mount
- Spider knockout pattern stamped into the inside of the back plate
- Polycarbonate lens easily removed for ease of aiming
- Brushed aluminum frame and faceplate finish standard, black or white powered coat optional