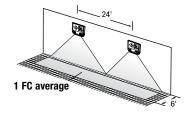

ng heads. Faceplates have a quick-snap closure for ease of installation. Suitable for damp locations.

## CIRCUITRY

- LED ultra bright light source
- 120/347VAC Input, field selectable
- High-performance 8.4V, 1.6 AH Ni-Cad batteries
- 90 minutes emergency power duration
- Momentary push button test switch
- Pilot LEDs for AC ON and CHARGE
- High performing 3W LEDs
- Recharge time is 24 hours

## MECHANICAL

Project:

Contractor:

- Die cast aluminum frame and faceplate
- · Die cast canopy include ceiling or end mount
- Spider knockout pattern stamped into the inside of the back plate
- Polycarbonate lens easily removed for ease of aiming
- Brushed aluminum frame and faceplate finish standard, black or white powered coat optional

### DIMENSIONS



24' spacing on a 6' path mounted at 8"



#### **ORDERING GUIDE**

| SPEXQ  |                                                              |                                                                        | -                                                                      | - 2BL03L |
|--------|--------------------------------------------------------------|------------------------------------------------------------------------|------------------------------------------------------------------------|----------|
| Series | Nbr of faces                                                 | Frame/back colour                                                      | Face colour                                                            | Head     |
| SPEXQ  | <ol> <li>1 - Single face</li> <li>2 - Double face</li> </ol> | <b>BA<