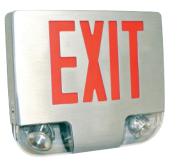

## DESCRIPTION

The SPEXQ series of commercial decorative die cast aluminum combination exit signs is the perfect match of aesthetics and durability. Its unique new design provides spec-grade die cast Exit signs with LED emergency lights in a low-profile frame and a spec-grade curved faceplate. The series has been designed with ultra bright, energy efficient, long-lasting red LED lamps for the exit sign and ultra bright white LED lamps in the emergency lighting heads. Faceplates have a quick-snap closure for ease of installation. Suitable for damp locations.