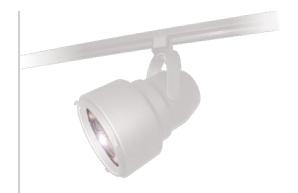

# PAR30S - CONCEALED

75W max.

Fully concealed PAR30S retro style track head. Integral on/off switch and track polarity indicator come standard. The TG39 comes complete with J & J2 style track adapter.

### Aiming

The secure yoke provides precision aiming without the need for tools.

- Incandescent or LED (lamp not included)
- Max 75W-E26 medium base PAR30S style lamps.
- If PAR30LN is used, the lamp face will be even with aperture.

### Adapter

Track heads with "J" adapter are classified to be used with Stanpro STJ track series, Juno T or TU track series and Prescolite TS or TT track series.