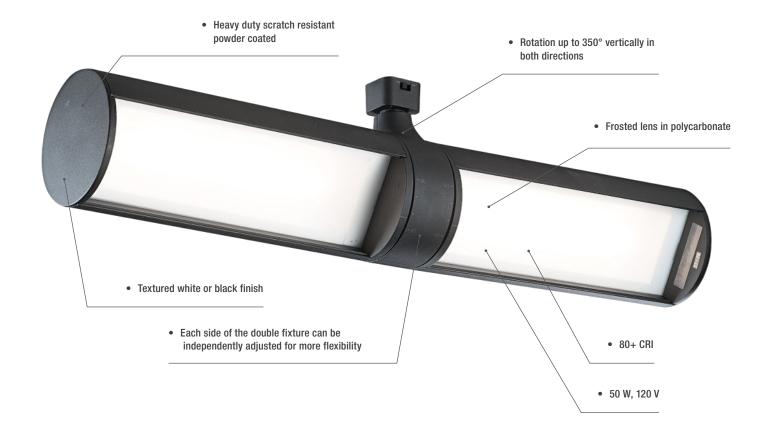

### **■** Aiming for the right thing

Precision aiming adjustment with a pivot that allows for rotations up to 350° vertically in both directions. Each side of the double fixture can be independently adjusted for more flexibility.