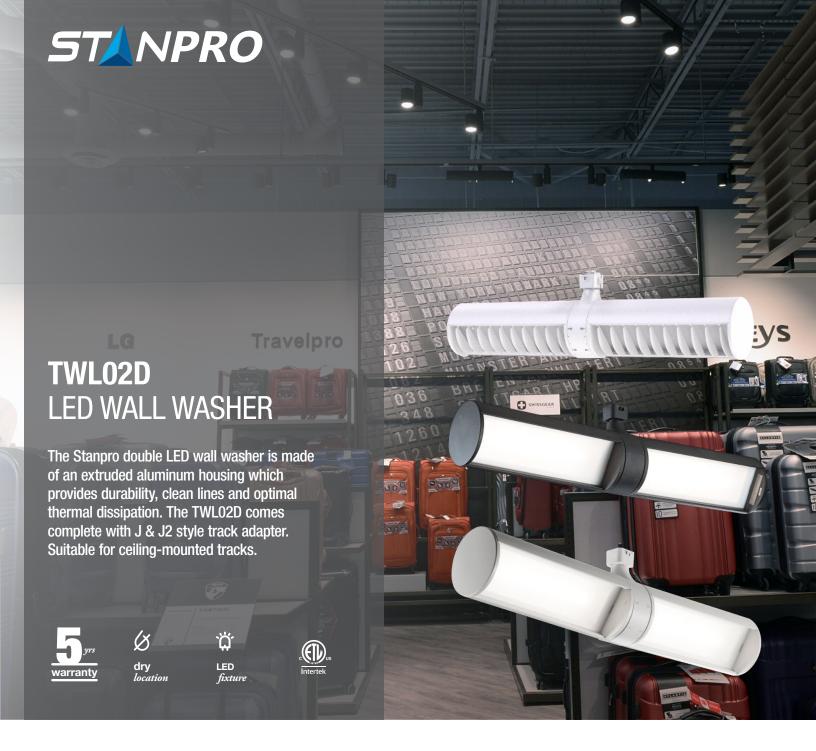

#### **■** Draws attention

Wall washing illuminates with a uniformity of light with no hot spots. This luminaire is perfect to accentuate a large feature wall or large artwork.

#### **■ Combination with track heads**

If wall washing is used for ambient light in a room, you can combine with additional track heads for special purposes such as highlight artwork or decoration.

### **■** Aiming for the right thing

Precision aiming adjustment with a pivot that allows for rotations up to 350° vertically in both directions. Each side of the double fixture can be independently adjusted for more flexibility.

## Illuminates a surface with uniform brightness!



# **Double LED Wall Washers** 50 W (Up to 4 900 lm) 24.65 Optional louvers available as LOUVER accessories