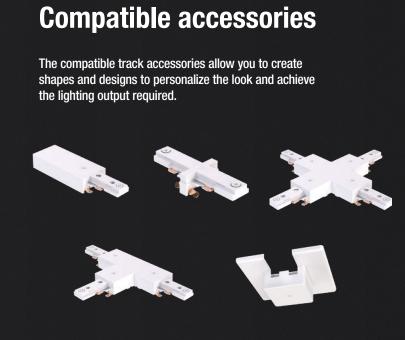

#### **■** Draws attention

Wall washing illuminates with a uniformity of light with no hot spots. This luminaire is perfect to accentuate a large feature wall or large artwork.

#### **■ Combination with track heads**

If wall washing is used for ambient light in a room, you can combine with additional track heads for special purposes such as highlight artwork or decoration.

### **■** Aiming for the right thing

Precision aiming adjustment with a pivot that allows for rotations up to 350° vertically in both directions. Each side of the double fixture can be independently adjusted for more flexibility.

## Illuminates a surface with uniform brightness!



# **Double LED Wall Washers** 50 W (Up to 4 900 lm) 24.65 Optional louvers available as LOUVER accessories