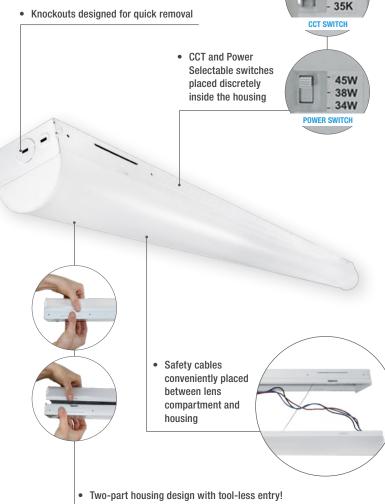

# L2STR - At a Glance

#### Color and Power Selectable

Versatile LED strip luminaires with the ability to adapt to the colour temperature (3 500/4 000/ 5 000 K) and lumen output requirements for a variety of projects and applications. A single SKU can now replace up to 18 individual luminaires - a distributor's best friend!

# **Included with Every Luminaire!**