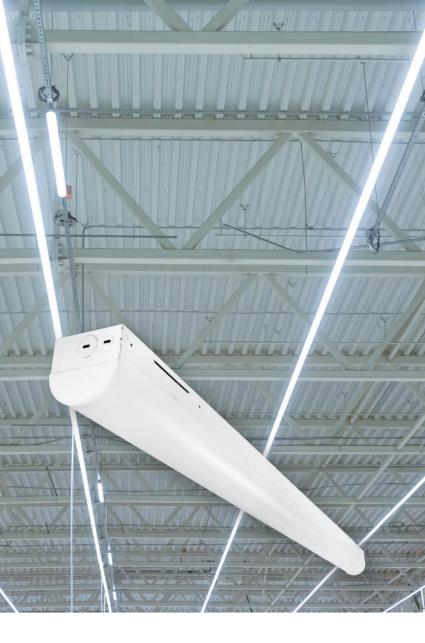

# **L2STR** LED Strip Light

The L2STR series of versatile LED strips are designed to deliver efficient and high impact illumination. These luminaires feature a rounded lens that evenly diffuses the light and an innovative housing built for quick and easy installation. Whether for retrofit or new construction, the L2STR series is the ideal choice for a variety of commercial and industrial applications.

#### Available in 2', 4' & 8'

With multiple luminaire length options, the L2STR series can seamlessly replace outdated fluorescent luminaires. Take advantage of the DLC Premium listing for maximum rebates!