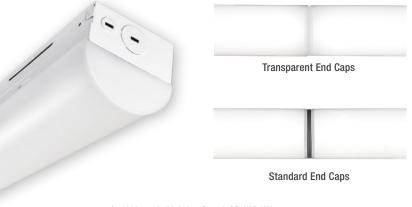

# Transparent End Caps (Sold Separately)

Our transparent end caps accessory is the perfect option for creating a seamless and consistent run of light when the L2STR LED strips are installed in continuous row mounting luminaires together. This accessory can also be used for regular installations (non-row mounted) to create a unique and pleasant 360° illumination!