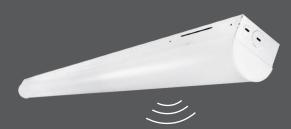

series can seamlessly replace outdated fluorescent luminaires. Take advantage of the DLC Premium listing for maximum rebates!

# L2STR - At a Glance



# Transparent End Caps (Sold Separately)

Our transparent end caps accessory is the perfect option for creating a seamless and consistent run of light when the L2STR LED strips are installed in continuous row mounting luminaires together. This accessory can also be used for regular installations (non-row mounted) to create a unique and pleasant 360° illumination!



# **Included with Every Luminaire!**



# Accessories (Sold Separately)

#### Wire Guards

- 50K



#### **Continuous Row Mounting Connector**



**Transparent End Caps** 



**Suspension Chain Kit** 



## Looking for an Integrated Motion Sensor?

Check out the L2TRV Series!