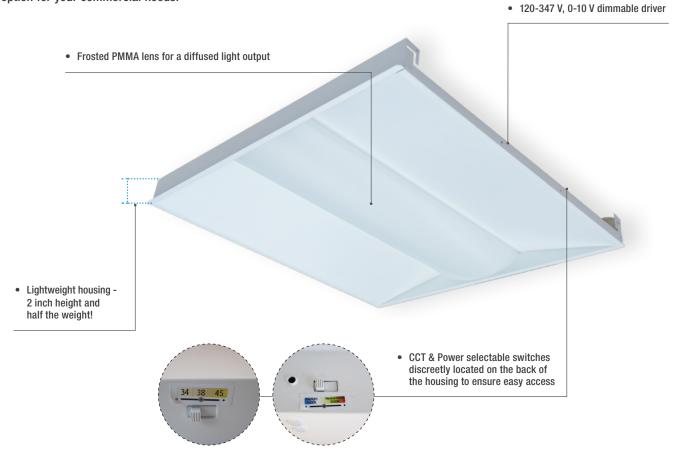

## **■ Color and power selectable**

The L3CBA series offers the flexibility and versatilty of color and power selectability. A convenient all-in-one solution for most of commercial and industrial applications.

### **■** Sleek housing profile

The thinner and lightweight housing of this center basket luminaire offers an easier installation and a smaller box size to make it a more convenient choice to opt for.

#### **■ Timeless look**

The LED Center Basket style offers a reduced glare option for suspended ceiling applications. With its recessed design and only its middle part lit, the L3CBA allows for a classic, efficient and adequate lighting solution.