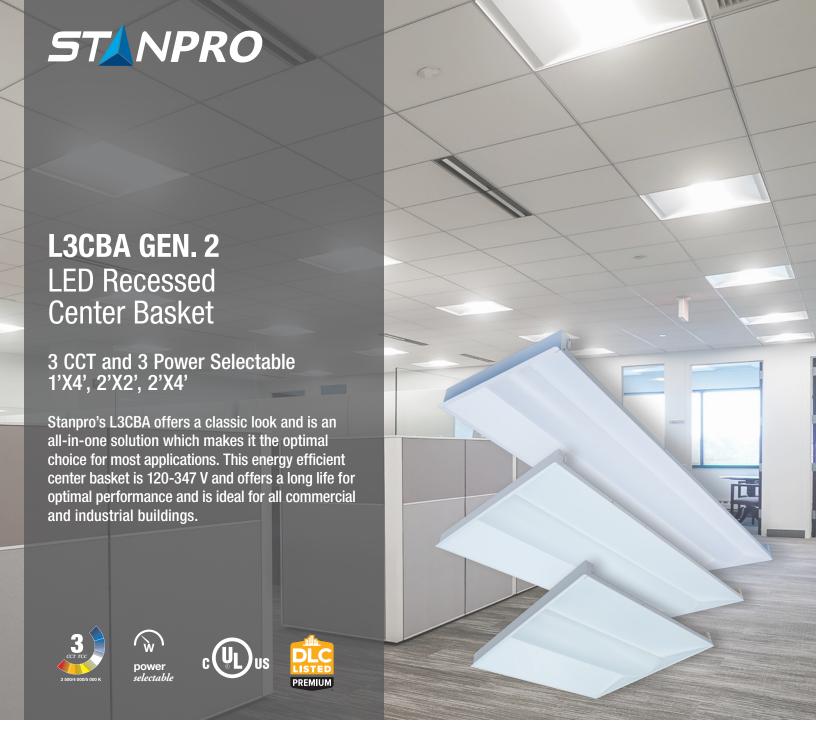

# L3CBA

All-In-One convenient, energy-efficient option for your commercial needs!

## **■ Color and power selectable**

The L3CBA series offers the flexibility and versatilty of color and power selectability. A convenient all-in-one solution for most of commercial and industrial applications.

#### **■ Timeless look**

The LED Center Basket style offers a reduced glare option for suspended ceiling applications. With its recessed design and only its middle part lit, the L3CBA allows for a classic, efficient and adequate lighting solution.