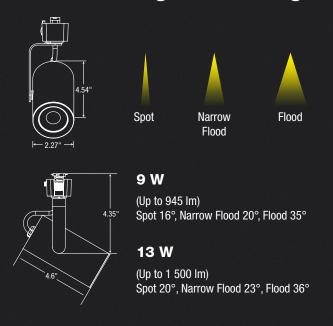

### **■ Choice of two lumen packages**

Choose between two lumen packages to meet your design and lighting needs. Available in 9 W up to 945 lm and 13 W up to 1 500 lm.

# **Choose the right beam angle**