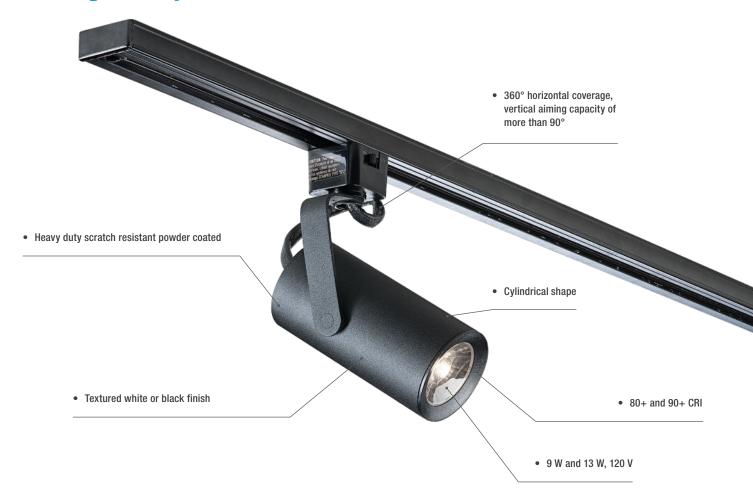

### **■** Aiming with precision

Perfect for precision use required for room styling or display, especially when you need to set an accent and create a mood.

#### **■** When you need flexibility

The TL series is compatible with J style tracks. Many accessories are available for your design. Once the track is installed, you can customize it to your needs by adding, reorienting or removing a fixture.