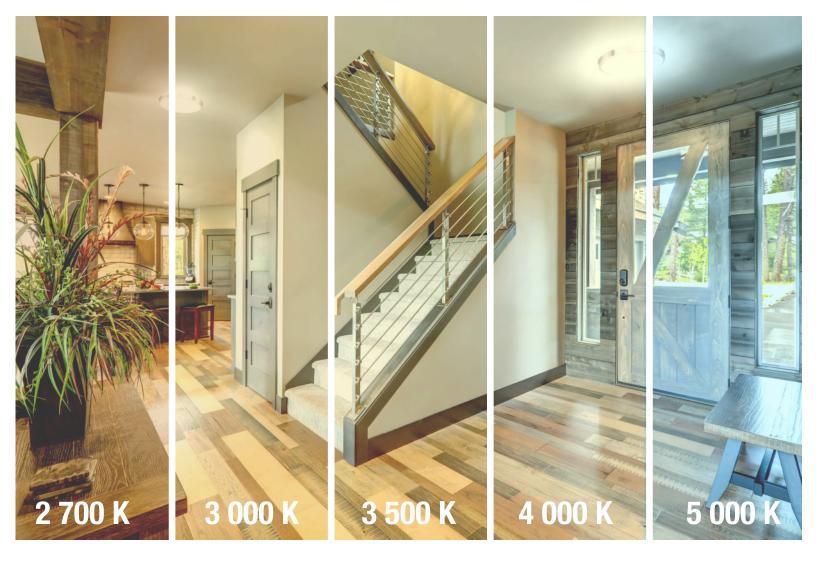

Enjoy the benefits of an integrated 5 color temperature selection to choose the color that works best for your space!

- Versatile solution with an integrated 5 color temperature selection (2 700/3 000/3 500/4 000/5 000 K)
- Ideal solution for reducing stocking inventory
- Appreciate an easy installation and maintenance

The desired color temperature is easily selected by using the CCT switch located inside the housing, simply remove the lens!