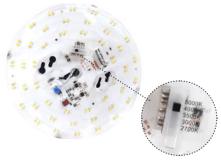

The desired color temperature is easily selected by using the CCT switch located inside the housing, simply remove the lens!