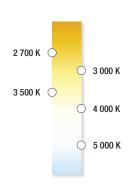

Enjoy the benefits of an integrated 5 color temperature selection to choose the color that works best for your space!

- Versatile solution with an integrated 5 color temperature selection (2 700/3 000/3 500/4 000/5 000 K)
- Ideal solution for reducing stocking inventory
- Appreciate an easy installation and maintenance

The desired color temperature is easily selected by using the CCT switch located inside the housing, simply remove the lens!