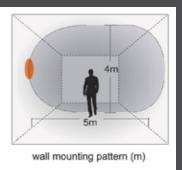

## PIR MOTION SENSOR FUNCTIONS

- 5 meter (16.4 feet) detection range
- After 60 seconds of no motion detected, the ceiling luminaire will turn off

With a sleek design and an integrated PIR (Passive Infrared) sensor, our LED Motion Sensor EDGELIT is a great solution for energy savings. With its twist-lock installation, it can be quickly and easily installed flush to a wall or ceiling.