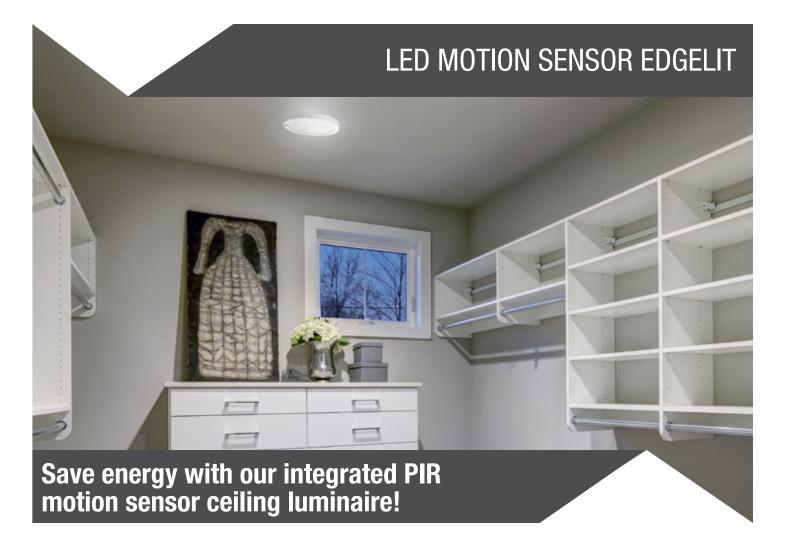

Our LED Motion Sensor EDGELIT luminaire helps conserve energy by automatically turning on when motion is detected and off when there is no motion. Offered in a white finish, this luminaire is ideal for a wide range of applications such as kitchen pantries, closets, laundry rooms, attics or even in a hallway.

## LED MOTION SENSOR EDGELIT