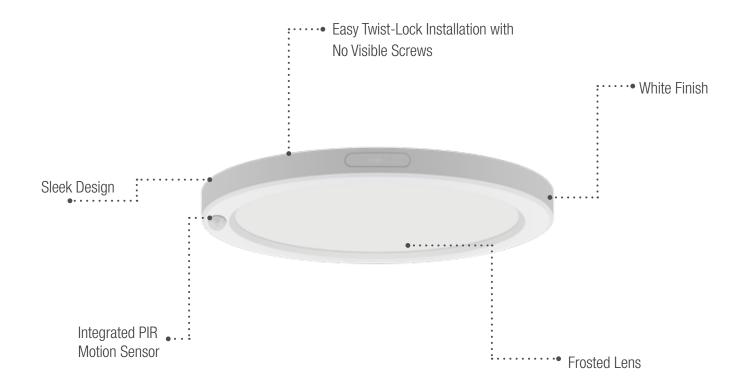

## PIR MOTION SENSOR FUNCTIONS

- 5 meter (16.4 feet) detection range
- After 60 seconds of no motion detected, the ceiling luminaire will turn off

With a sleek design and an integrated PIR (Passive Infrared) sensor, our LED Motion Sensor EDGELIT is a great solution for energy savings. With its twist-lock installation, it can be quickly and easily installed flush to a wall or ceiling.