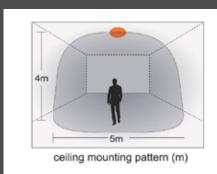

## PIR MOTION SENSOR FUNCTIONS

- 5 meter (16.4 feet) detection range
- After 60 seconds of no motion detected, the ceiling luminaire will turn off

With a sleek design and an integrated PIR (Passive Infrared) sensor, our LED Motion Sensor EDGELIT is a great solution for energy savings. With its twist-lock installation, it can be quickly and easily installed flush to a wall or ceiling.