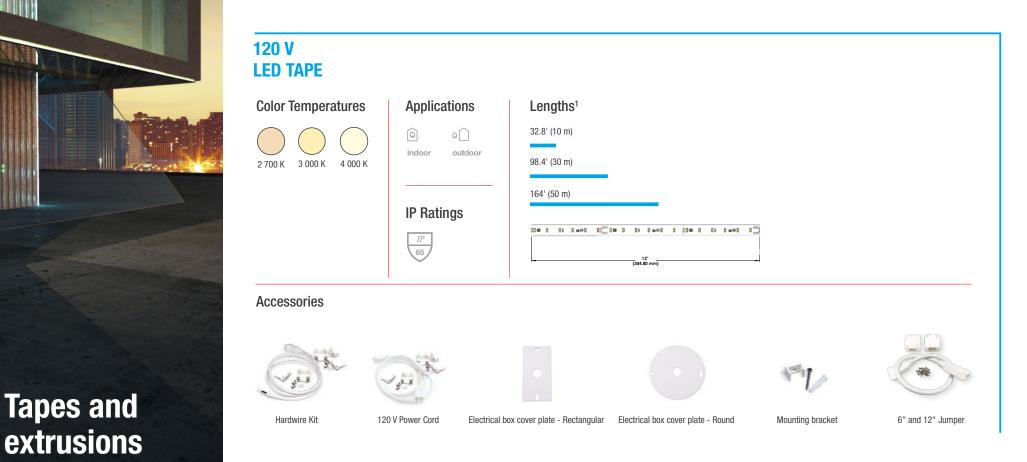

## **BUILD YOUR OWN PROFESSIONAL SYSTEM**

The 120 V LED tape works on direct line voltage and can easily be installed without any additional driver added to the system! It is ideal for accent lighting in commercial, residential and retail applications. The 120V tapes are made of high quality LED chips and are offered in a variety of color temperatures with a high CRI of 90.

Offered in 3 different reel sizes, this product allows for longer runs with a maximum of 164 feet and is ideal for ceiling and wall coves, or outdoor contour marking.

Find the right fit for your spaces by choosing between the following options :

<sup>1</sup> Can be cut every 12 inches on the field for a complete custom solution.