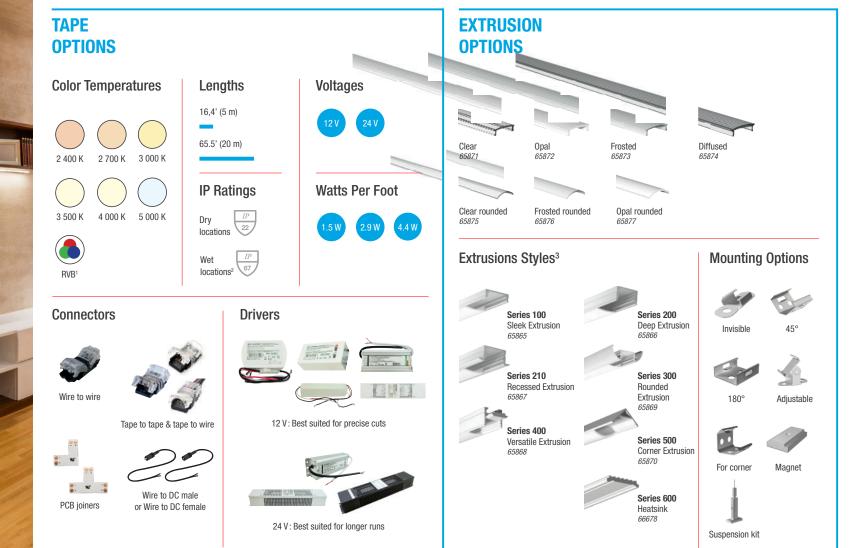

Create your own configuration by choosing between the following options:

<sup>1</sup> Not compatible with extrusions.

<sup>2</sup> IP67 LED Tape can't be cut and are only available in 16,4' (5 m). Please note they are not compatible with extrusions.

<sup>3</sup> Available in 8' (2.4m). Please note that tapes should be about an inch shorter than the extrusion. Please ask your sales representative for more information.

Custom lengths are also available upon requests. Wide variety of LED drivers available to complete your systems. Ask a sales representatives for more information.