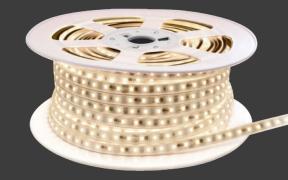

## **BUILD YOUR OWN PROFESSIONAL SYSTEM**

The 120 V LED tape works on direct line voltage and can easily be installed without any additional driver added to the system! It is ideal for accent lighting in commercial, residential and retail applications. The 120V tapes are made of high quality LED chips and are offered in a variety of color temperatures with a high CRI of 90.

Offered in 3 different reel sizes, this product allows for longer runs with a maximum of 164 feet and is ideal for ceiling and wall coves, or outdoor contour marking.

Find the right fit for your spaces by choosing between the following options :