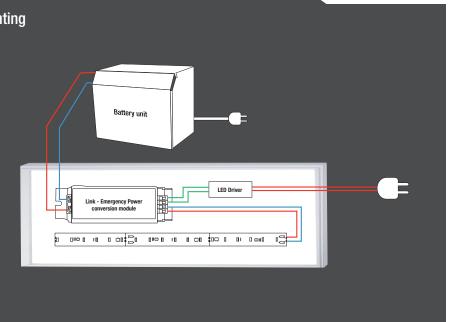

## LINK Option

It allows the AR6 to act as emergency lighting during power failures

- All the LINK modules within the LUMINAIRES can be connected to a single battery unit
- Superior light uniformity than the traditional emergency lights
- Certified to CSA C22.2 #141-15