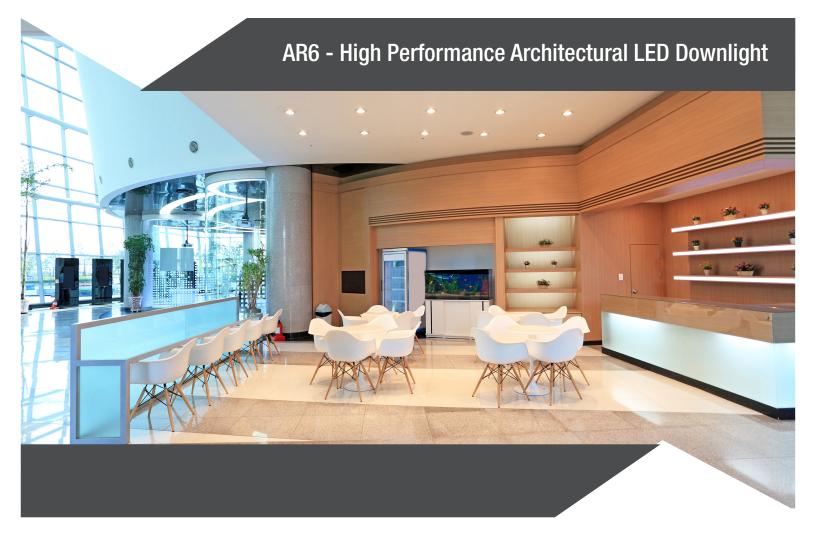

## **Features**

- Build your architectural LED downlight according to your needs
- Small aperture designed for a sleek and glare free result
- Smooth baffle
- Variety of lumens package up to 5 000 lm
- High quality optic and reflector design
- This unit can be used with an emergency power conversion module powered by battery
- Housing constructed of heavy duty galvanized steel with built-in thermal protection
- Non-IC frame-in kit and remodeler installation options

























## **AR6 - High Performance Architectural LED Downlight**















## LINK Option

It allows the AR6 to act as emergency lighting during power failures

- All the LINK modules within the LUMINAIRES can be connected to a single battery unit
- Superior light uniformity than the traditional emergen