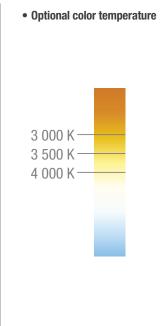

## **Features**

- Build your architectural LED downlight according to your needs
- Small aperture designed for a sleek and glare free result
- Smooth baffle
- Variety of lumens package up to 5 000 lm
- High quality optic and reflector design
- This unit can be used with an emergency power conversion module powered by battery
- Housing constructed of heavy duty galvanized steel with built-in thermal protection
- Non-IC frame-in kit and remodeler installation options