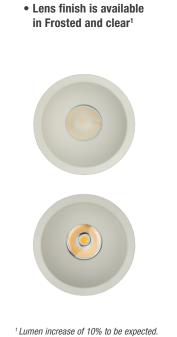

## **Features**

- Build your architectural LED downlight according to your needs
- Small aperture designed for a sleek and glare free result
- Smooth baffle
- Variety of lumens package up to 5 000 lm
- High quality optic and reflector design
- This unit can be used with an emergency power conversion module powered by battery
- Housing constructed of heavy duty galvanized steel with built-in thermal protection
- Non-IC frame-in kit and remodeler installation options