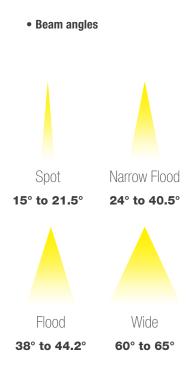

## **Features**

- Build your architectural LED downlight according to your needs
- Small aperture designed for a sleek and glare free result
- Smooth baffle
- Variety of lumens package up to 5 000 lm
- High quality optic and reflector design
- This unit can be used with an emergency power conversion module powered by battery
- Housing constructed of heavy duty galvanized steel with built-in thermal protection
- Non-IC frame-in kit and remodeler installation options

























## **AR6 - High Performance Architectural LED Downlight**















## LINK Option

It allows the AR6 to act as emergency lighting during power failures

- All the LINK modules within the LUMINAIRES can be connected to a single battery unit
- Superior light uniformity than the traditional emergency lights
- Certified to CSA C22.2 #141-15