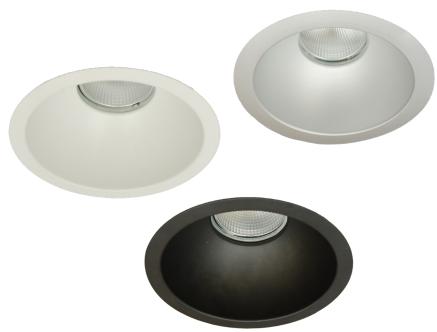

## **Features**

- Build your architectural LED downlight according to your needs
- Small aperture designed for a sleek and glare free result
- Smooth baffle
- Variety of lumens package up to 5 000 lm
- High quality optic and reflector design
- This unit can be used with an emergency power conversion module powered by battery
- Housing constructed of heavy duty galvanized steel with built-in thermal protection
- Non-IC frame-in kit and remodeler installation options