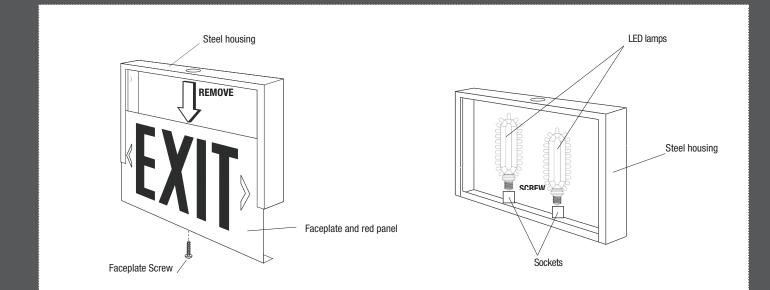

### Easy Retrofit Solution

Each retrofit kit comes with multiple adapters and adjustable bases.

## Installation

Easy Retrofit Solution

#### **Kit includes**

• 2 lamps E12 candelabra base • 2 adaptors for E17 intermediate base • 2 adaptors for DC (BA15d) base