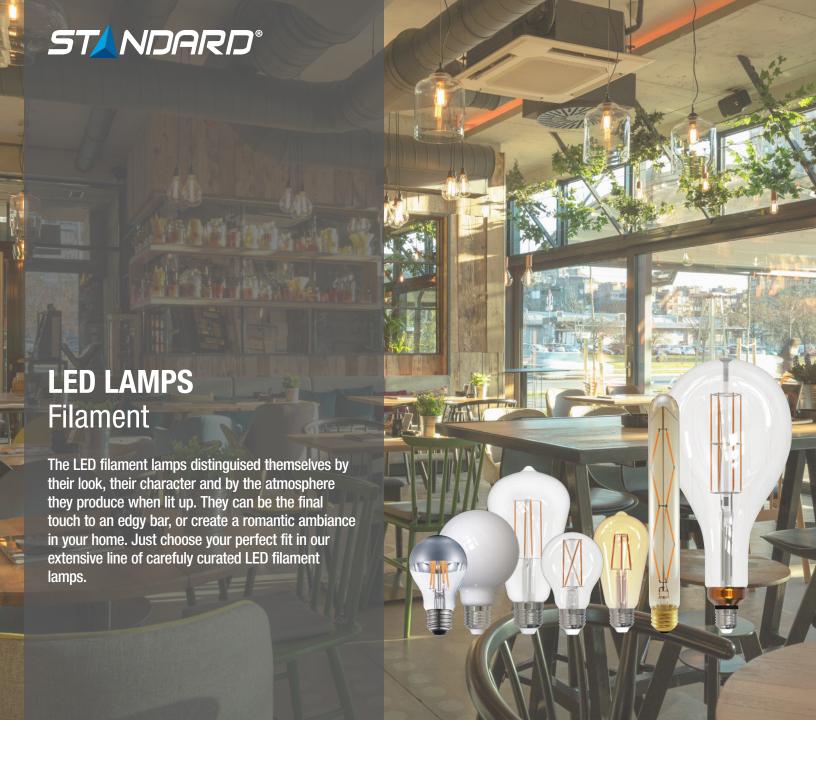

### **■ Traditional Look**

Standard's LED filament lamps are designed to resemble traditional incandescent light bulbs with a wider selection of color temperatures.

### **■ Crisp Light**

While maintaining the traditional look, they are offered in a selection of color temperatures that produce a crisp white light with no tinted hue.

#### **■** Wide selection

Standard offers a complete line of high quality filament lamps, new color temperatures, new shapes, new sizes and new styles.