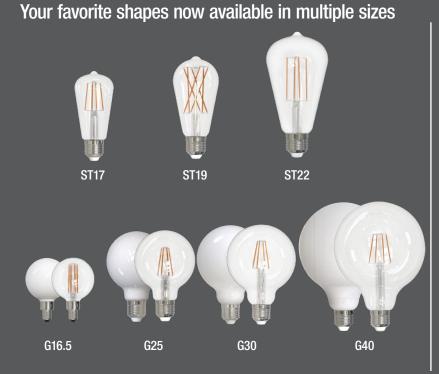

#### **■** Wide selection

Standard offers a complete line of high quality filament lamps, new color temperatures, new shapes, new sizes and new styles.

# **COMPLETE LINE OF LED FILAMENTS**