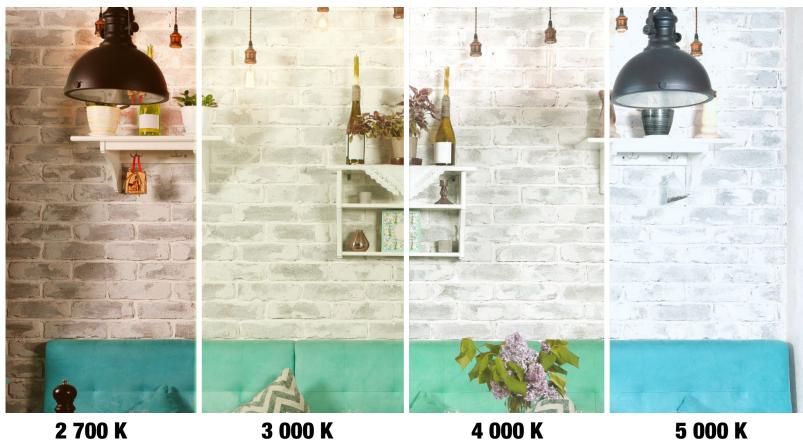

# **Variety of Color Temperatures**

Choose the right color temperature for your living space

2 700 K 3 000 K 4 000 K 3 000

From classic to modern,