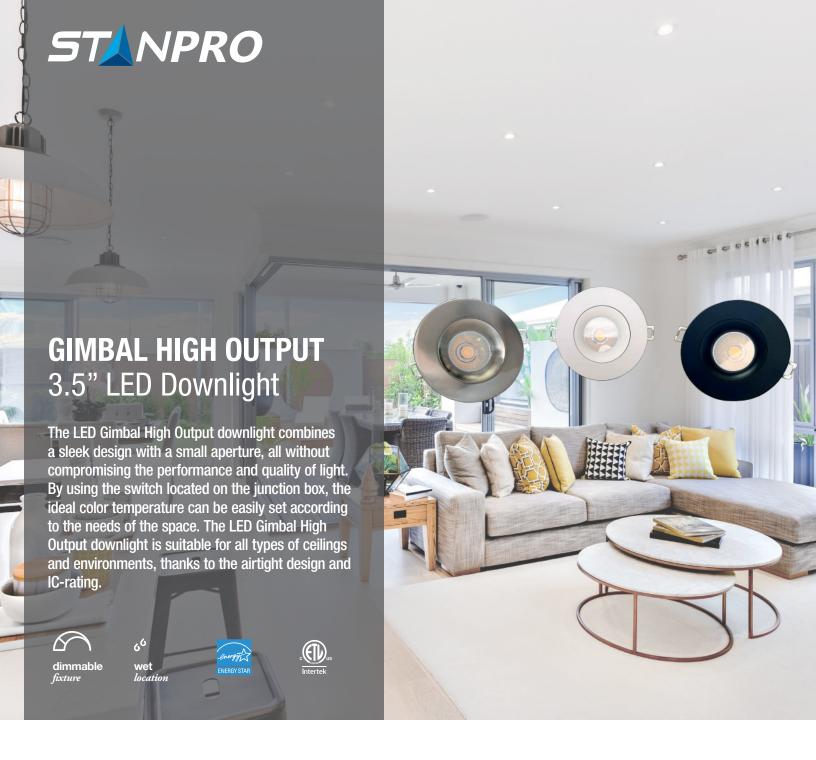

## Sleek design and a high quality light, all combined into one downlight!

# **Variety of finishes**

Available in white, black or brushed nickel