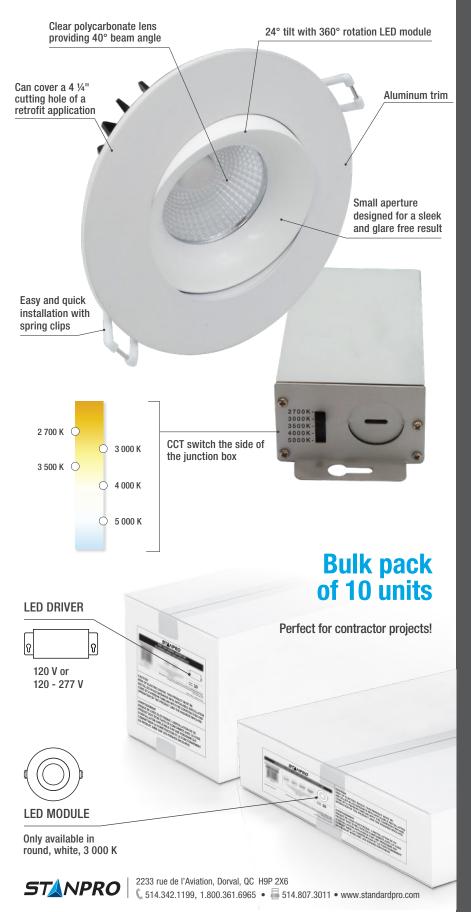

### ■ Adapted color temperature

Choose the right color temperature for your living space. Available in a single color temperature 3 000, 4 000 and dim to warm 3 000-2 200 K or integrated 2 700/3 000/3 500/4 000/5 000 K selectable temperature.

### Option for contractor projects

Convenient bulk pack of 10 units available in 3 000 K white finish LED module and LED driver packaged separately. This option allows two phases delivery on projects and less waste and packaging material on site.