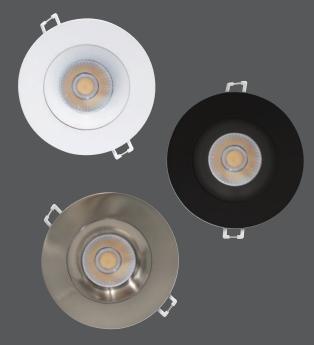

right color temperature for your living space. Available in a single color temperature 3 000, 4 000 and dim to warm 3 000-2 200 K or integrated 2 700/3 000/3 500/4 000/5 000 K selectable temperature.

### **■ FT6 Cable Rating**

The FT6 rated cable allows this LED downlight with remote driver to be installed in plenum ceilings. Perfect for commercial buildings as well as residential environments.

### Option for contractor projects

Convenient bulk pack of 10 units available in 3 000 K white finish LED module and LED driver packaged separately. This option allows two phases delivery on projects and less waste and packaging material on site.

## Sleek design and a high quality light, all combined into one downlight!



# **Variety of finishes**

Available in white, black or brushed nickel



# **Compatible accessories**

Select a variety of accessories for different installation options!

**Adjustable** mounting plate



Square mounting plate





Vapor barrier extender

Mounting plate

with hanger bars



6' FT6 Extension cord1