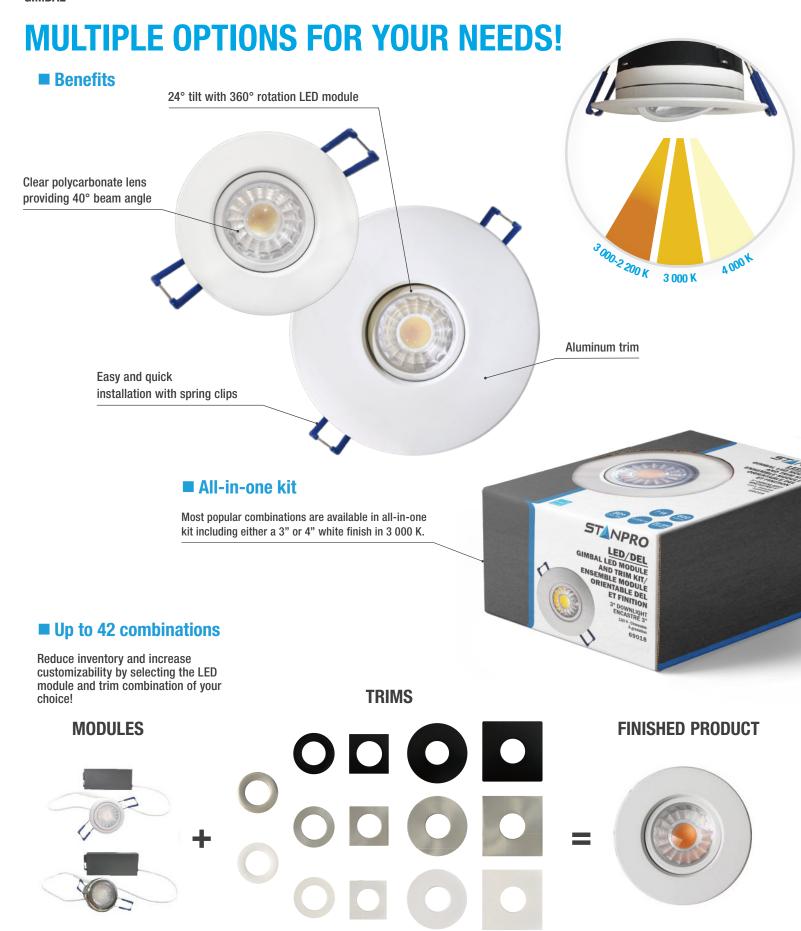

## **■ Color temperature**

Choose the right color temperature for your living space. Available in a single color temperature of 3 000 and 4 000 K or make a perfect ambiance with choosing dim to warm color temperature of 3 000-2 200 K.

## **■** Many combinations

Choose between the all-in-one kit including either a 3" or 4" white finish or create your own combination of LED modules and trims depending on your needs. It is possible to create up to 42 different combinations!

## **■ Versatile downlight**

This Gimbal LED downlight is ideal to highlight artwork or general lighting. It can be tilted 24° and rotate 360° to direct the light on any desired space in the room.