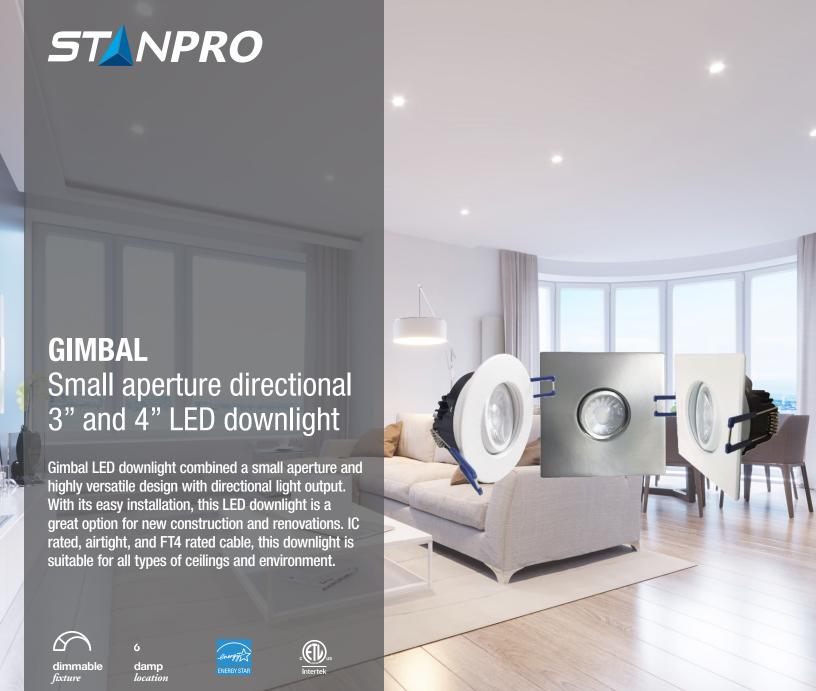

## **■ Color temperature**

Choose the right color temperature for your living space. Available in a single color temperature of 3 000 and 4 000 K or make a perfect ambiance with choosing dim to warm color temperature of 3 000-2 200 K.

## **■** Many combinations

Choose between the all-in-one kit including either a 3" or 4" white finish or create your own combination of LED modules and trims depending on your needs. It is possible to create up to 42 different combinations!

## **■ Versatile downlight**

This Gimbal LED downlight is ideal to highlight artwork or general lighting. It can be tilted 24° and rotate 360° to direct the light on any desired space in the room.