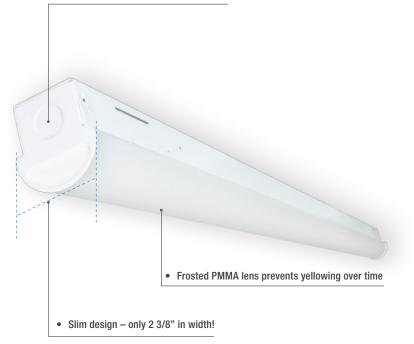

## L2SSS LED Slim Strip

The L2SSS series showcases a slim profile, allowing for installation in tight and restrictive spaces. Benefit from high-performance light output without sacrificing smooth and uniform lighting. With its classic round lens design, the L2SSS series is the perfect choice for a wide range of commercial and industrial applications.

#### Available in 2', 4', & 8'

Offered in multiple lengths and lumen package options, the L2SSS series gives the end user a versatile and efficient lighting solution. The small footprint makes it the ideal luminaire for almost any application.