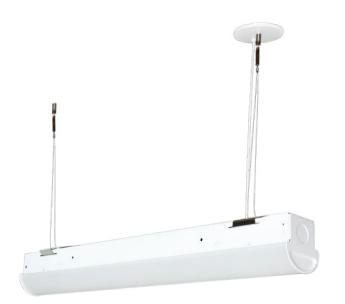

## **Aviation Cable Kit**

For suspended applications, our aviation cable kit combines both style and function for a finished look. This all-in-one kit includes 10 feet of aviation cable, power cord, dimming wires, and a canopy for the junction box.