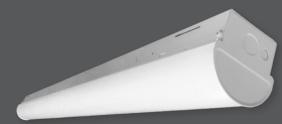

## L2TLV Tri-Level LED Strip with Lens

The L2TLV series LED strip lights feature an integrated tri-level microwave motion sensor that regulates light levels according to the occupancy of a space. These luminaires have been specially designed to prevent energy loss and to increase energy savings, by allowing the end-user to sensibly manage the degree of luminosity in applications or spaces that require continuous lighting, such hallways and common areas. Take advantage of the DLC Premium listing for additional energy savings and maximum rebates!

#### Integrated Motion Sensor

A microwave motion sensor with tri-Level, bi-Level, On/Off and daylight harvesting capabilities. Sensor settings are field adjustable to meet the specific lighting needs of all spaces. The sensor is mounted behind the lens, avoiding bulky and intrusive externally mounted sensors.

### Colour and Power Selectable

Versatile LED strip luminaires with the ability to adapt to the colour temperature (3 500/4 000/5 000 K) and lumen output requirements for a variety of projects and applications. A single SKU can now replace up to 18 individual luminaires - a distributor's best friend!