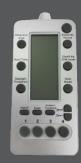

#### Integrated Motion Sensor

A microwave motion sensor with tri-Level, bi-Level, On/Off and daylight harvesting capabilities. Sensor settings are field adjustable to meet the specific lighting needs of all spaces. The sensor is mounted behind the lens, avoiding bulky and intrusive externally mounted sensors.

#### \* The placement of the switches may vary depending on the model of the luminaire.

2233 rue de l'Aviation, Dorval, QC H9P 2X6 📞 514.342.1199, 1.800.361.6965 • 🖶 514.807.3011 • www.standardpro.com