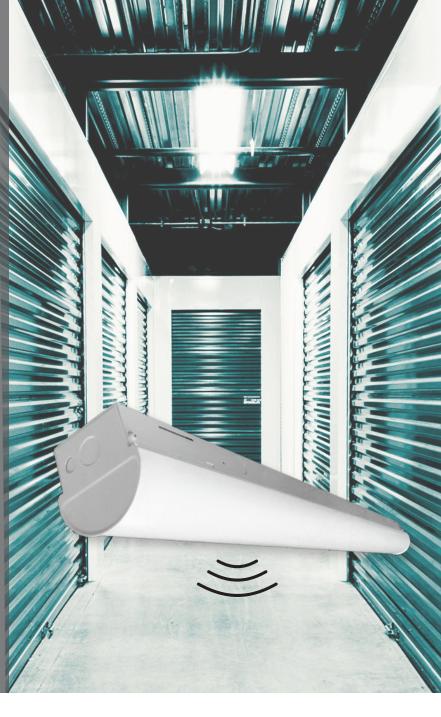

## L2TLV Tri-Level LED Strip with Lens

The L2TLV series LED strip lights feature an integrated tri-level microwave motion sensor that regulates light levels according to the occupancy of a space. These luminaires have been specially designed to prevent energy loss and to increase energy savings, by allowing the end-user to sensibly manage the degree of luminosity in applications or spaces that require continuous lighting, such hallways and common areas. Take advantage of the DLC Premium listing for additional energy savings and maximum rebates!

#### Integrated Motion Sensor

A microwave motion sensor with tri-Level, bi-Level, On/Off and daylight harvesting capabilities. Sensor settings are field adjustable to meet the specific lighting needs of all spaces. The sensor is mounted behind the lens, avoiding bulky and intrusive externally mounted sensors.