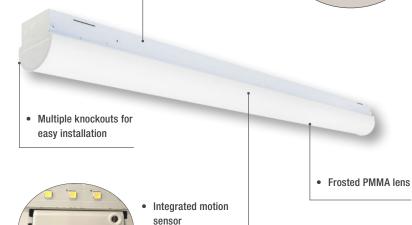

#### Integrated Motion Sensor

A microwave motion sensor with tri-Level, bi-Level, On/Off and daylight harvesting capabilities. Sensor settings are field adjustable to meet the specific lighting needs of all spaces. The sensor is mounted behind the lens, avoiding bulky and intrusive externally mounted sensors.

### Colour and Power Selectable

Versatile LED strip luminaires with the ability to adapt to the colour temperature (3 500/4 000/5 000 K) and lumen output requirements for a variety of projects and applications. A single SKU can now replace up to 18 individual luminaires - a distributor's best friend!