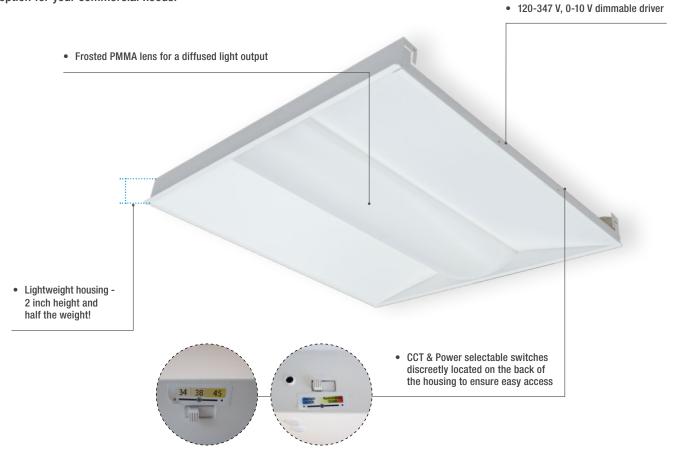

## **■ Color and power selectable**

The L3CBA series offers the flexibility and versatilty of color and power selectability. A convenient all-in-one solution for most of commercial and industrial applications.

### **■** Sleek housing profile

The thinner and lightweight housing of this center basket luminaire offers an easier installation and a smaller box size to make it a more convenient choice to opt for.

#### **■ Timeless look**

The LED Center Basket style offers a reduced glare option for suspended ceiling applications. With its recessed design and only its middle part lit, the L3CBA allows for a classic, efficient and adequate lighting solution.