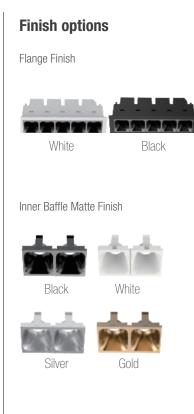

#### **■ Variety of finishes**

Stanpro's L3DOT series is configurable according to any needs, available in four inner baffle finishes: white, black, gold or silver and so many more options. The combinations are endless to provide a customized decorative element.