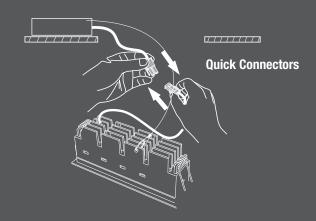

ts minimalist look, L3DOT series is available in four distinct lengths ranging from 2 cells to 10 cells. This linear recessed is small, but powerful delivering 160 to 170 lumens per individual cell.

#### **■ Variety of finishes**

Stanpro's L3DOT series is configurable according to any needs, available in four inner baffle finishes: white, black, gold or silver and so many more options. The combinations are endless to provide a customized decorative element.

#### **■** High quality light

L3DOT series features an individual optical component for each cell to allow even light with a better beam control and diffusion. Its fixture provides superior light quality and a high color rendering of 90.

### Imagine all you can do with the DOT Series









## Installation

Quick. Easy. Simple.