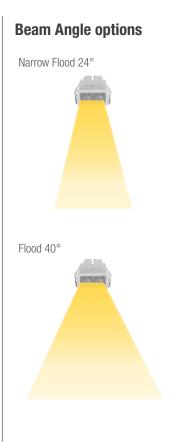

#### **■** High quality light

L3DOT series features an individual optical component for each cell to allow even light with a better beam control and diffusion. Its fixture provides superior light quality and a high color rendering of 90.