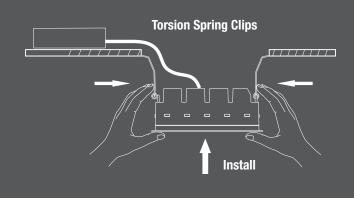

minimalist look, L3DOT series is available in four distinct lengths ranging from 2 cells to 10 cells. This linear recessed is small, but powerful delivering 160 to 170 lumens per individual cell.

#### **■ Variety of finishes**

Stanpro's L3DOT series is configurable according to any needs, available in four inner baffle finishes: white, black, gold or silver and so many more options. The combinations are endless to provide a customized decorative element.

#### **■** High quality light

L3DOT series features an individual optical component for each cell to allow even light with a better beam control and diffusion. Its fixture provides superior light quality and a high color rendering of 90.

### Imagine all you can do with the DOT Series









## Installation

Quick. Easy. Simple.