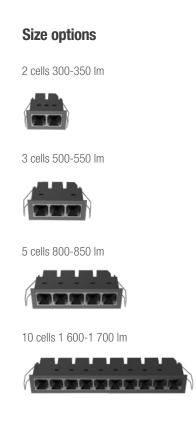

#### ■ Miniaturized design

With its minimalist look, L3DOT series is available in four distinct lengths ranging from 2 cells to 10 cells. This linear recessed is small, but powerful delivering 160 to 170 lumens per individual cell.