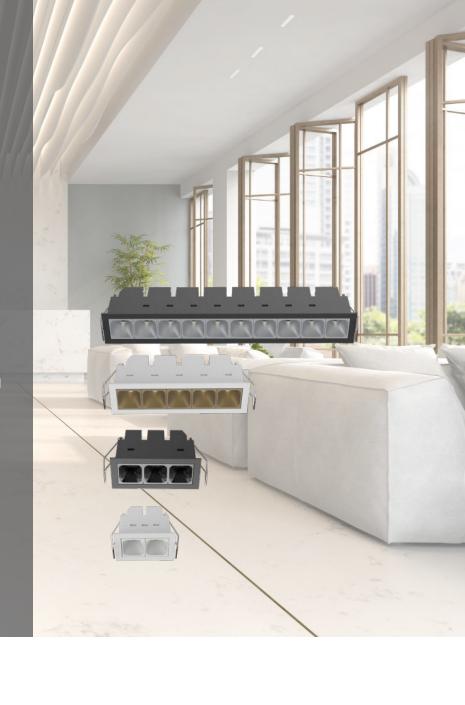

# **L3D0T**Multi-Cell DOT series

Introducing L3DOT series, a miniature linear making it the perfect aesthetic choice that delivers flawless results without a doubt. Its unique accent style provides a touch of elegance to any project. The L3DOT series recessed luminaire is perfect for a seamless effect!

#### ■ Miniaturized design

With its minimalist look, L3DOT series is available in four distinct lengths ranging from 2 cells to 10 cells. This linear recessed is small, but powerful delivering 160 to 170 lumens per individual cell.

#### **■ Variety of finishes**

Stanpro's L3DOT series is configurable according to any needs, available in four inner baffle finishes: white, black, gold or silver and so many more options. The combinations are endless to provide a customized decorative element.