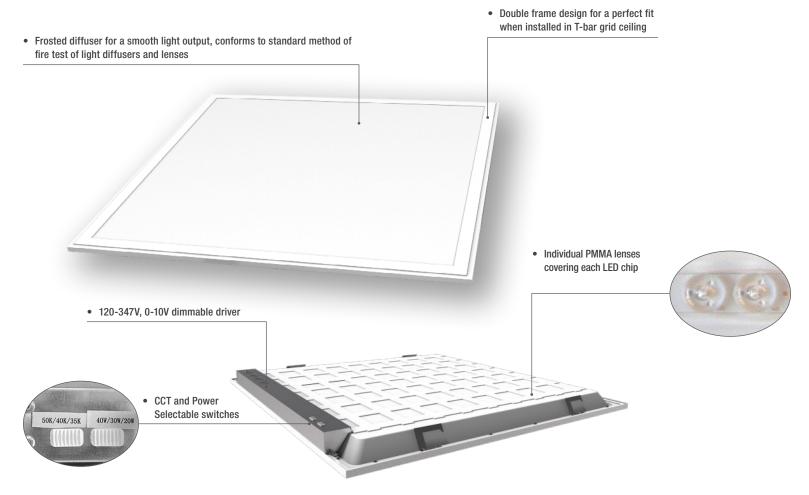

### Color and Power Selectable

. selectable

With the ability to change the color temperature (3 500/4 000/5 000 K) and lumen output to meet the needs of a variety of projects and applications, our new LED backlit panels are an ideal solution for reducing stocking inventory.

### Unified diffusion

Each LED chip is positioned evenly on the back of the panel housing, along with a smooth frosted diffuser, providing bright and unified light diffusion.

#### PMMA lens

Clear PMMA lens allows for the creation of elegant, slim and energy efficient luminaires, also eliminate the concerns of yellowing through the time.