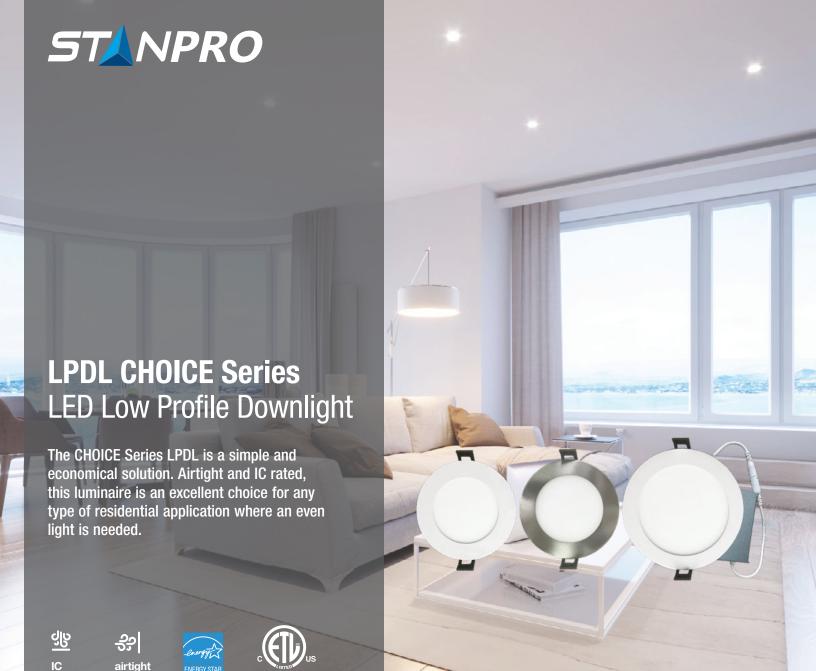

The LPDL downlight is specially designed for installation in shallow or constrained ceiling spaces. In applications where joists or ductwork is present, the LPDL is the right CHOICE!