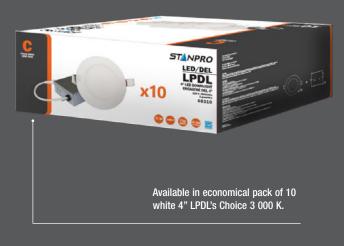

ceiling spaces. In applications where joists or ductwork is present, the LPDL is the right CHOICE!

### ■ Adapted color temperature

Versatile solution available in a single color temperature of 3 000 K, or with integrated 3 color temperature 2 700/3 000/4 000 K. Easily select the desired color temperature using the switch located on the back of the LED module.

#### **■ FT4 Cable Rating**

The LPDL CHOICE Series downlight features FT4 rated cable for applications in most buildings including non-combustible constructions which require specific materials such as FT4 cable rating loosely running in the ceiling.

# **LPDL - The Downlight of CHOICE!**

 White or brushed nickel aluminum trim



 For LPDL CCT selectable, the switch is located on the back of the LED module



### 10 LPDL's Pack



## **Compatible Accessories**

Select from a variety of accessories for different installation options!



Vapor Barrier Extender



Adjustable Mounting Plate



Mounting Plate With Hanger Bars



**Square Mounting Plate** 





6' Extension Cord