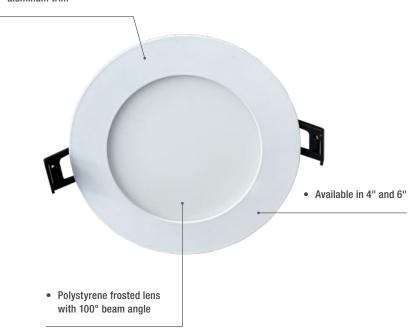

# **LPDL - The Downlight of CHOICE!**

 White or brushed nickel aluminum trim

 For LPDL CCT selectable, the switch is located on the back of the LED module