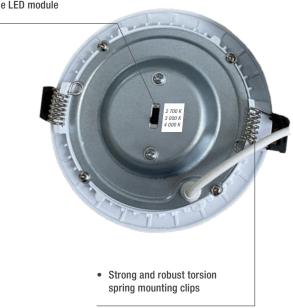

### ■ Adapted color temperature

Versatile solution available in a single color temperature of 3 000 K, or with integrated 3 color temperature 2 700/3 000/4 000 K. Easily select the desired color temperature using the switch located on the back of the LED module.

# **LPDL - The Downlight of CHOICE!**

 White or brushed nickel aluminum trim

 For LPDL CCT selectable, the switch is located on the back of the LED module