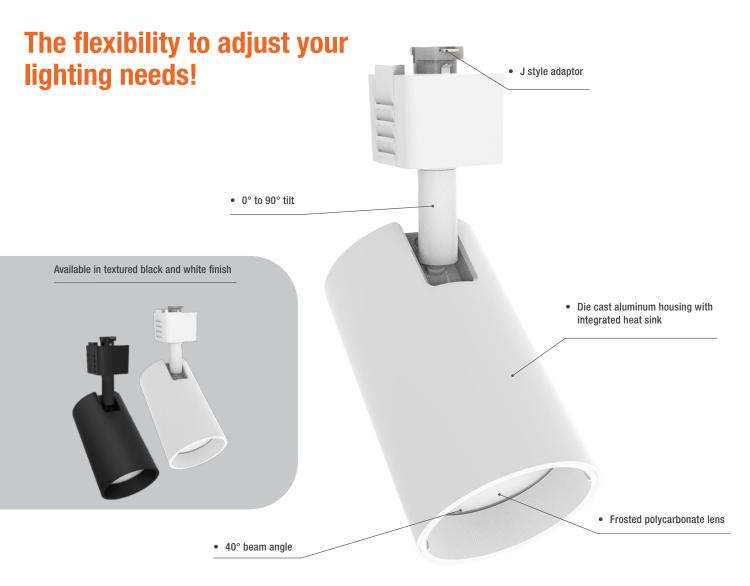

### Perfect to highlight the space

damp

location

PICCOLO is a perfect for highlighting living space, artwork, offices, and more in order to create a great ambiance. Comes with a 40° beam angle, PICCOLO can reach up to 1 000 lumens with 3 000 K color temperature to light the desired space.

### Compact and elegant

PICCOLO is a compact LED track head. It is available in textured white or black finish with resistant powder coated. It's made of die cast aluminum housing with integrated heat sink.

### Easy installation

This LED track head comes with J style adaptor and is compatible with <u>STJ Stanpro</u> <u>tracks</u> or existing J style systems. It is easy to install and adjust the angle to personalize your lighting layout.