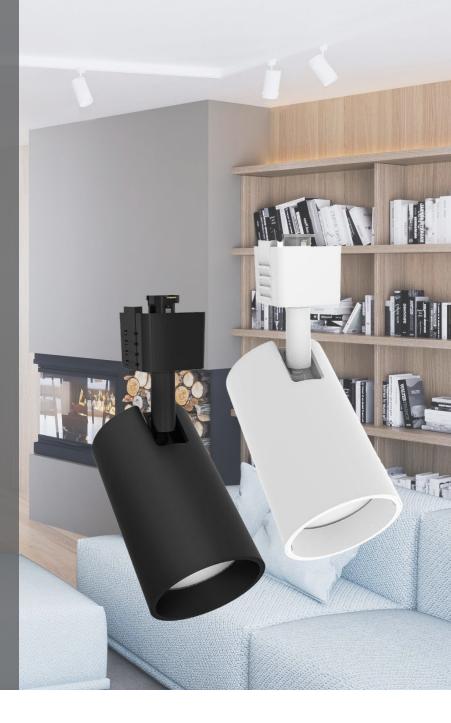

### Perfect to highlight the space

damp

location

PICCOLO is a perfect for highlighting living space, artwork, offices, and more in order to create a great ambiance. Comes with a 40° beam angle, PICCOLO can reach up to 1 000 lumens with 3 000 K color temperature to light the desired space.

### Compact and elegant

PICCOLO is a compact LED track head. It is available in textured white or black finish with resistant powder coated. It's made of die cast aluminum housing with integrated heat sink.