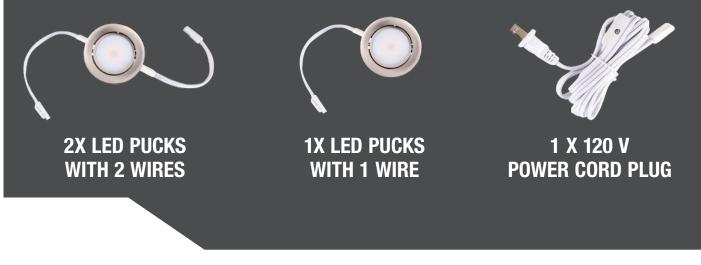

## **KITS OF 3 UNITS**

## For peace of mind, you can opt for our kit of 3 units!

For your convenience, our kit of 3 units is available in white or brushed nickel and includes: