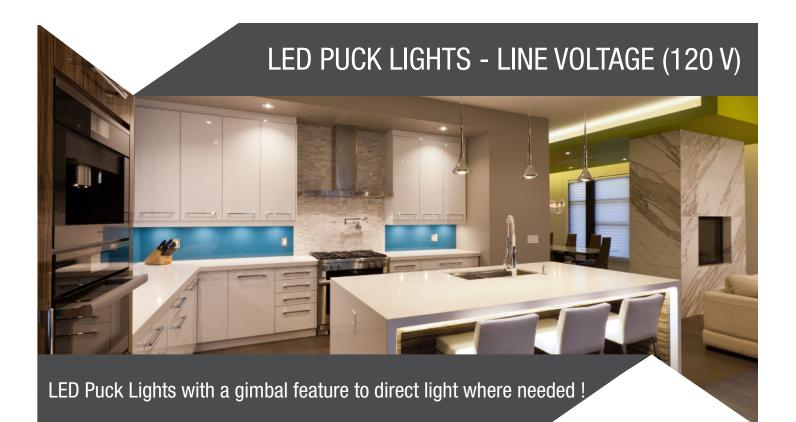

With a gimbal feature and a high quality housing, our 120 V line voltage LED Pucks will not only allow you to optimize the illumination of your workspace but also to accentuate decorative elements.

Versatile, these LED Pucks come in different finishes, are available individually or in kits of three units and, can be installed recessed or surface mount. For a quick and easy installation, they can be directly installed with the 120 V power cord or, for a more discreet installation, with the hardwire box for direct connection. No LED driver is required!

## LED PUCK LIGHTS - LINE VOLTAGE (120 V)