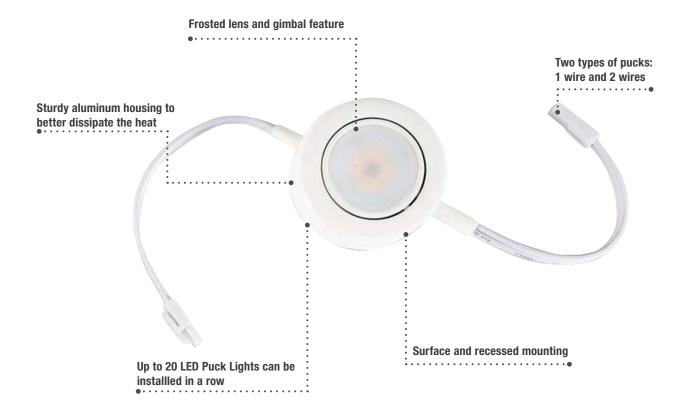

With a gimbal feature and a high quality housing, our 120 V line voltage LED Pucks will not only allow you to optimize the illumination of your workspace but also to accentuate decorative elements.

Versatile, these LED Pucks come in different finishes, are available individually or in kits of three units and, can be installed recessed or surface mount. For a quick and easy installation, they can be directly installed with the 120 V power cord or, for a more discreet installation, with the hardwire box for direct connection. No LED driver is required!

## **Features**

- Color temperature, 3 000 K
- White and brushed nickel finish
- Available as single unit or in kit of three
- Full range of accessories available
- Dimmable
- 120 V
- CRI 90+

With a quick and easy installation, these LED Pucks can be used as task, accent or ambient lighting and are perfect for undercabinet or shelf applications.