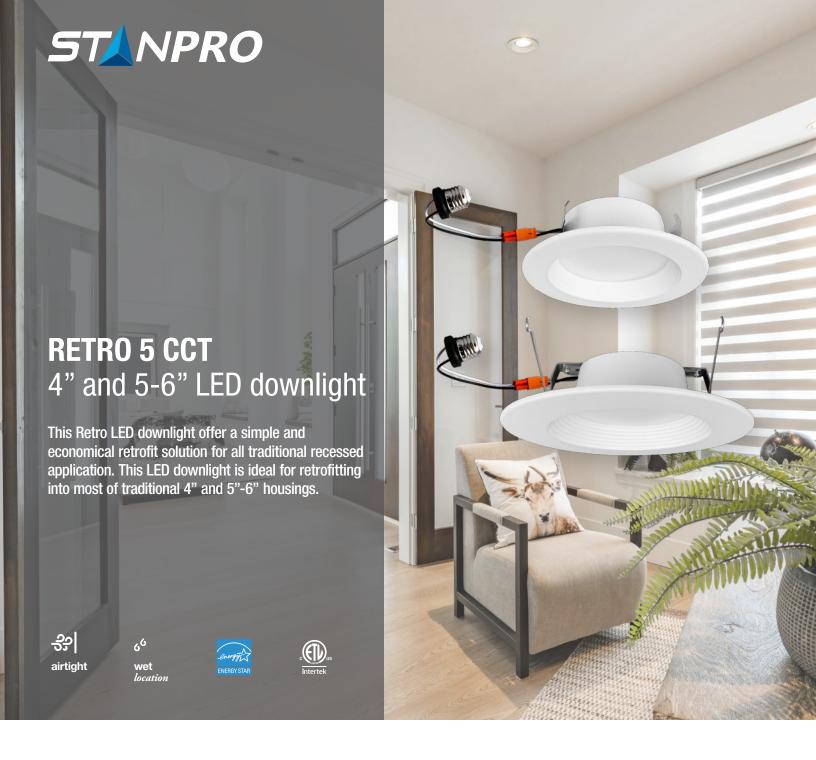

### **Economical Solution**

Easily replace the original lamp and trim with this LED solution and save on energy consumption and maintenance costs. With the E26 base adapters, this LED downlight is easy to install!

# The quickest way to retrofit to an LED integrated luminaire!