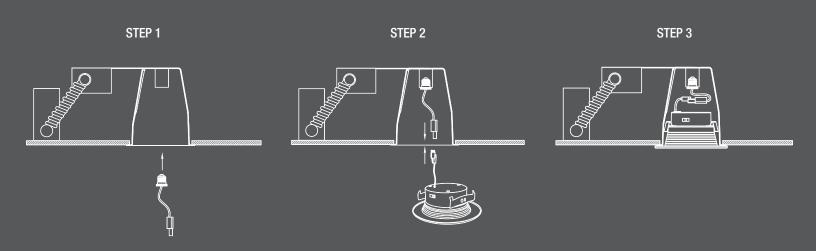

# Quick and easy to install!

Easy 3-step installation with quick connect wire and E26 socket adapter.