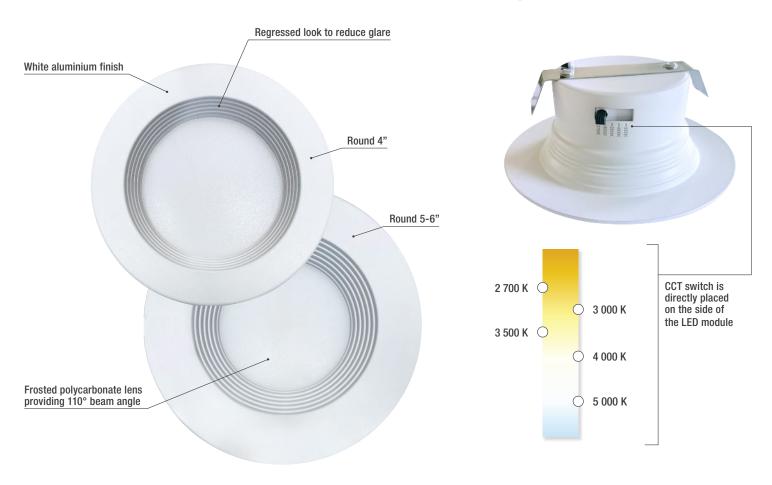

### ■ Adapted Color Temperature

Retro's Integrated 5 color temperatures 2 700/3 000/3 500/4 000/5 000 K is perfect for any living space. The color temperature can be changed at any time with its switch installed at the side of the fixture. An ideal solution for reducing stocking inventory!

### **■ High Color Rendering Index**

The Retro LED downlight offers a CRI of 90+ and a high quality of light. It's the perfect downlight for areas where you plan to spend the most time: bedrooms, living rooms and dining tables.