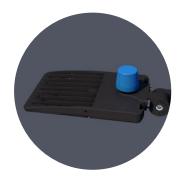

#### Multiple Optics and Distribution Type

This luminaire is offered in Type III, IV and V with rotatable lenses to allow for light distribution in various directions.