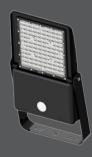

### **Area Light**

· Polycarbonate Lens

• Comes standard with a 3 pin receptacle and a shorting cap. Optional 7 pin receptacle available

• Rotable Lenses for a customizable light distribution

· Optional occupancy sensor