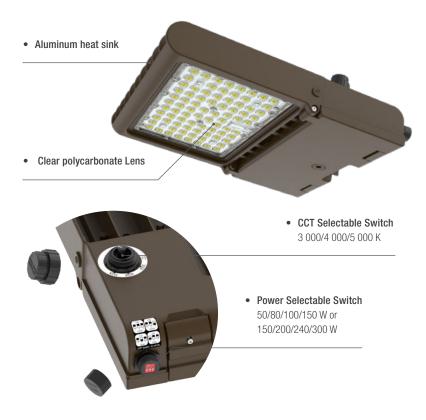

#### ■ Color and Power Selectable<sup>1</sup>

An all-in-one LED Flood light solution offering ultimate versatility, with the ability to change the color temperature (3 000/4 000/5 000 K) and lumen output for a variety of projects and applications. It is an ideal cost-effective solution to reduce stocking inventory.

#### Optics

This series features NEMA type 7Hx6V or 7Hx7V flood optics to best suit your lighting layout needs.