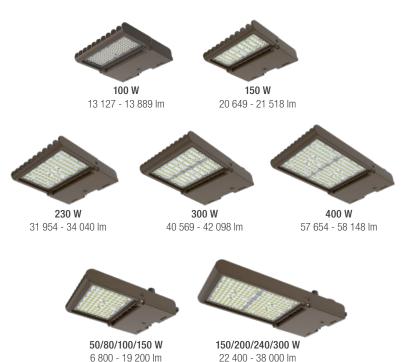

tions include general lighting of grounds, storage yards, car dealerships, parking areas as well as flood lighting of signs and building facades.











#### ■ Color and Power Selectable<sup>1</sup>

An all-in-one LED Flood light solution offering ultimate versatility, with the ability to change the color temperature (3 000/4 000/5 000 K) and lumen output for a variety of projects and applications. It is an ideal cost-effective solution to reduce stocking inventory.

#### Optics

This series features NEMA type 7Hx6V or 7Hx7V flood optics to best suit your lighting layout needs.

#### Universal mountings

With a variety of universal mounting options to choose from, wall, ground and pole mounting has never been made so easy!

### Flood-in-one solution



## **Technical Specifications**



## **Universal mountings**

Field interchangeable mountings that allow for easy and quick installation.

68569 Yoke for FLBS-FLBM



68570 Yoke for FLBL-FLBX



68571 Slipfitter



68572 Square/round Pole arm



68573 Trunnion



68717 Slipftter and Wall mount adapter