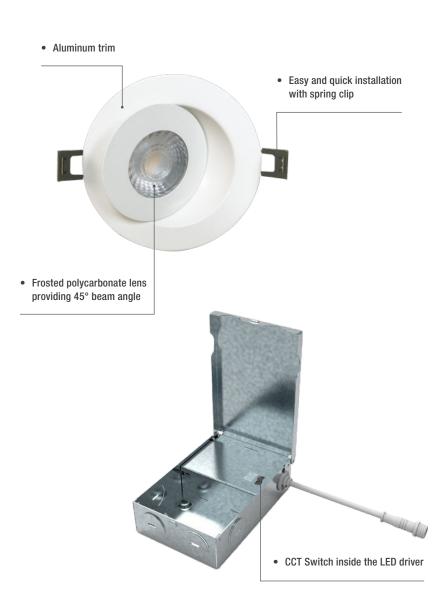

### ■ Adapted color temperature

Choose the right color temperature to fit the ambiance of your living space with our LED Swivel Choice downlight. Available in a single color temperature of 3 000 K, or integrated 2 700/3 000/4 000 K selectable color temperature.

#### **■ FT4 Cable Rating**

The FT4 rated cable allows this LED downlight with remote driver to be installed in most commercial buildings in addition to residential environments.