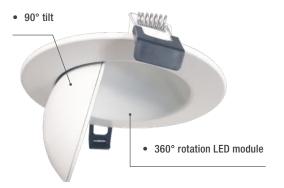

### **■** Highly versatile

Adjust the light direction at any time with the LED Swivel Choice downlight! It offers a rotation of 360° and a 90° tilt allowing to direct the light on any desired space in the room.

# Ajust the light where needed at anytime!