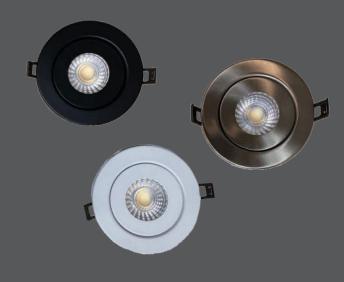

### ■ Adapted color temperature

Choose the right color temperature to fit the ambiance of your living space with our LED Swivel Choice downlight. Available in a single color temperature of 3 000 K, or integrated 2 700/3 000/4 000 K selectable color temperature.

#### **■ FT4 Cable Rating**

The FT4 rated cable allows this LED downlight with remote driver to be installed in most commercial buildings in addition to residential environments.

### **■** Highly versatile

Adjust the light direction at any time with the LED Swivel Choice downlight! It offers a rotation of 360° and a 90° tilt allowing to direct the light on any desired space in the room.

# Ajust the light where needed at anytime!





## **Trim variety**

Available in white, black or brushed nickel



## **Compatible accessories**

**Adjustable Mounting Plate** 



**Square Mounting Plate** 



6' Extension Cord1



<sup>1</sup> Only available with single color temperature downlight.