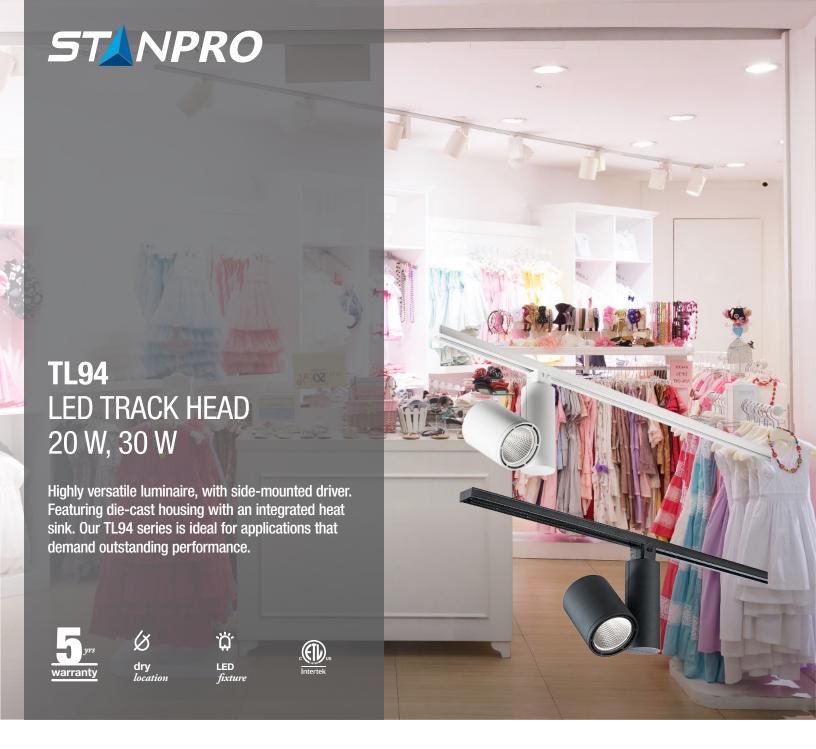

### ■ Commercial application

The TL94 is perfect when high lumens and CRI are required and where color-critical applications is needed, such as restaurants, retail stores and museums.