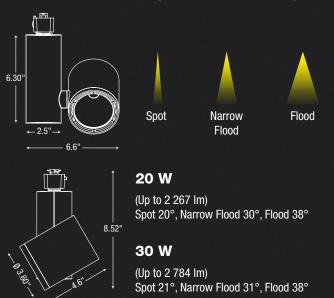

#### ■ More power and lumens

More power and lumen are available for this series. Available in 20 W up to 2 267 Im and 30 W up to 2 784 Im. The TL94 is ideal for applications that require excellent performance without compromising on energy efficiency.

# **Choose the right beam angle**