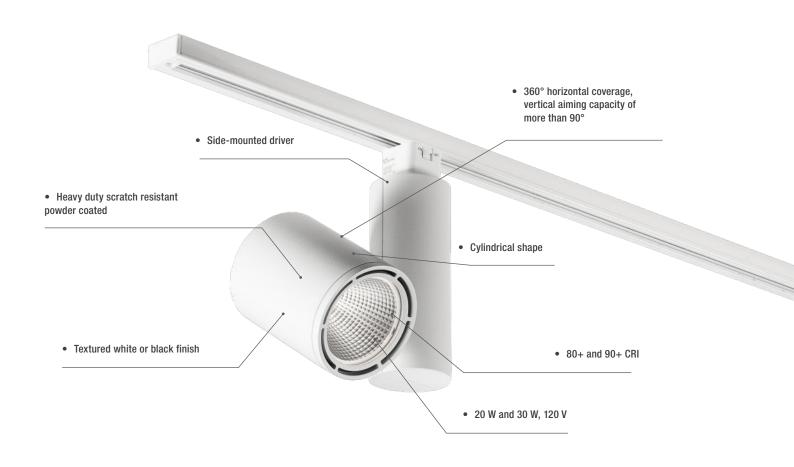

### ■ Robust but elegant finish

TL94 is modern aesthetic design and consists of heavy duty, scratch resistant powder coated. Available in textured white or black.

#### ■ More power and lumens

More power and lumen are available for this series. Available in 20 W up to 2 267 Im and 30 W up to 2 784 Im. The TL94 is ideal for applications that require excellent performance without compromising on energy efficiency.

## **Elegant design and high quality lighting!**