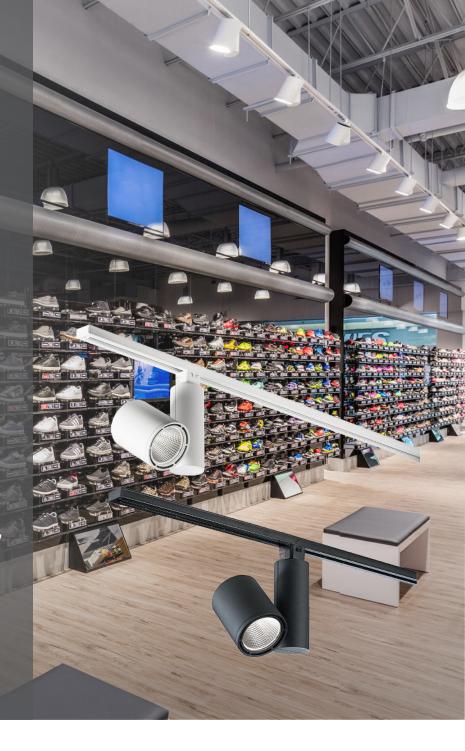

# TL96 LED TRACK HEAD 41 W

Clean lines and aesthetic design fit easily into all applications where high lumen is required and become part of the design concept. TL96 series offers excellent beam control while providing high performance accent lighting for commercial spaces, car dealerships and retail stores.

# Aesthetic design and impact the space!