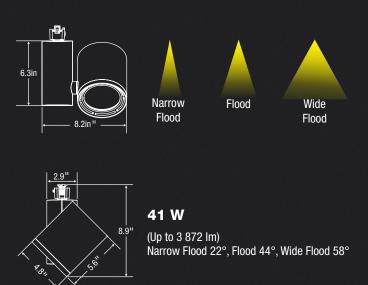

## Choose the right beam angle

#### High lumen and performance

This series offer high performance with a punch of light. Lumen package up to 3 872 Im. Ideal for large surface and high ceiling commercial spaces where the impact of lighting is required.