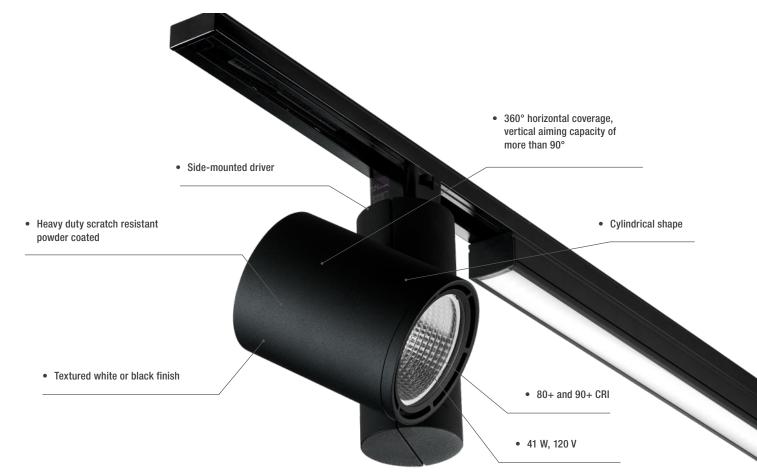

# TL96 LED TRACK HEAD 41 W

Clean lines and aesthetic design fit easily into all applications where high lumen is required and become part of the design concept. TL96 series offers excellent beam control while providing high performance accent lighting for commercial spaces, car dealerships and retail stores.

#### High lumen and performance

This series offer high performance with a punch of light. Lumen package up to 3 872 Im. Ideal for large surface and high ceiling commercial spaces where the impact of lighting is required.

#### True colors

Various reason to choose this series, to highlight an objects or a space where more lumens are required. Choose from CRI 80+ and 90+ to create a perfect lighting solution for your applications.

#### Any type of ceilings

This series offers an easy and possible installation on most ceilings types. TL96 is the ideal solution for its versatility and outstanding lighting quality.