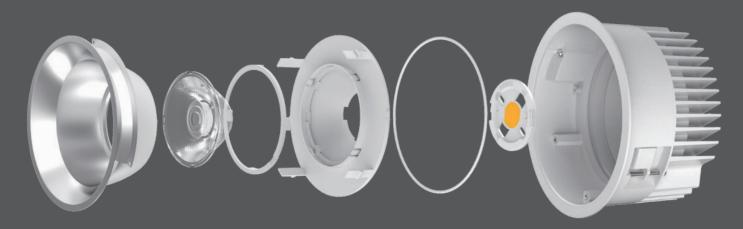

#### **■ Choose the right beam angle**

Optimal lens technology with narrow, flood and wide beam angles guarantee the quality of the light. Available in different lens types depending on the beam angle chosen.