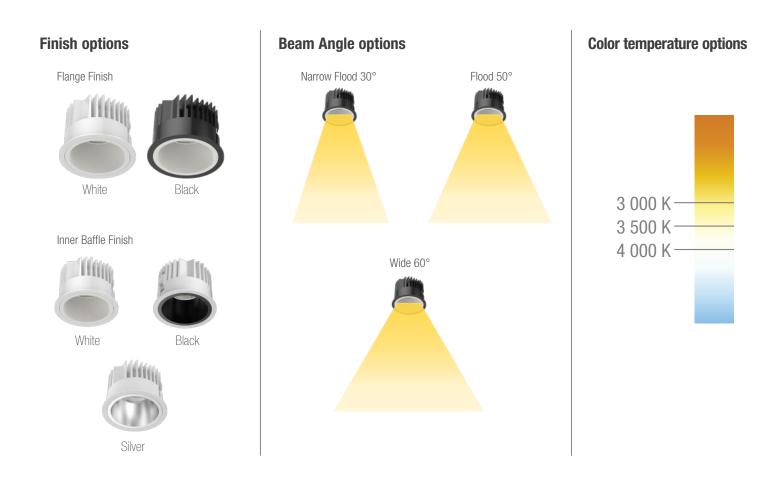

#### **■ Customize it to your needs**

Choose your color combination. For the flange, you can either choose between white and black finish, and for the baffle, choose between white, black, or silver finish. The combinations are endless to provide a customized look.

#### **■ Choose the right beam angle**

Optimal lens technology with narrow, flood and wide beam angles guarantee the quality of the light. Available in different lens types depending on the beam angle chosen.