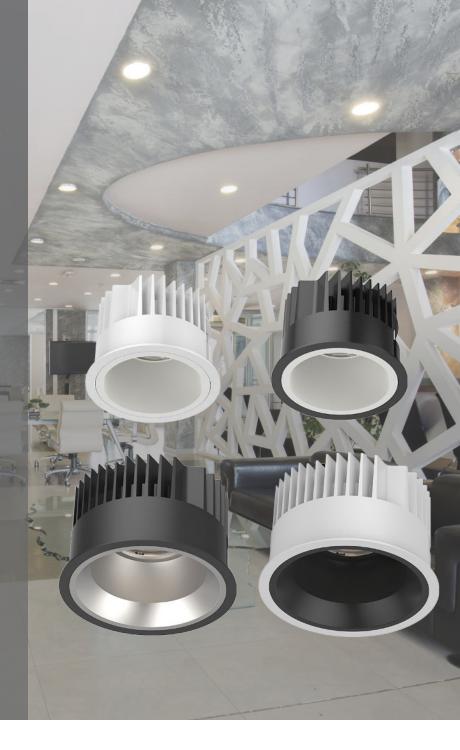

# **VELOCE GEN 2**4" & 6" ARCHITECTURAL LED DOWNLIGHT

The Veloce Gen 2 LED downlights is the best solution for any type of architectural applications with an elegant look and high lumen. Available in 4" and 6" with a deep reflector design in order to be comfortable to the eyes.

### Various combinations to create your own design!