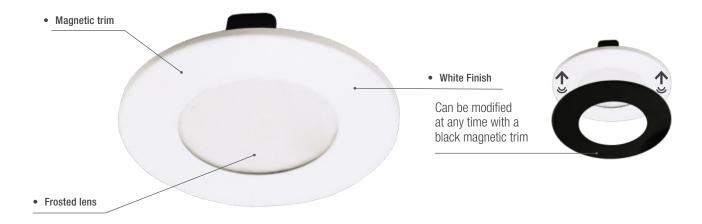

## **■** Black trim option

Available with a white finish and can be modified at any time with a black magnetic finish sold separately.

CCT switch is discretely placed on the back of the LED module