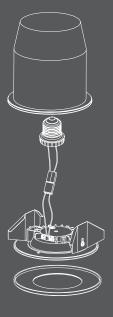

## **■ Dual installation**

Vivio can be used as a retrofit solution in an existing recessed housing or surface mounted directly onto an octagon junction box. Can also be fire-rated when used in a fire-rated octagonal junction box.

## **DUAL INSTALLATIONS**

**JUNCTION BOX** 

**RETROFIT** 