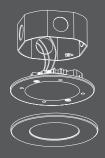

## **■ 5 CCT Selectable**

All in one solution with integrate 5 color temperature selection (2 700/3 000/3 500/4 000/5 000 K). The color temperature can be changed at any time with a simple switch installed at the back of this fixture.

## **■** Black trim option

Available with a white finish and can be modified at any time with a black magnetic finish sold separately.

CCT switch is discretely placed on the back of the LED module