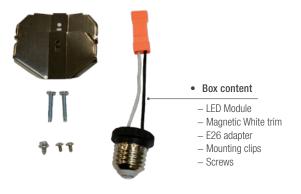

## **■ Dual installation**

Vivio can be used as a retrofit solution in an existing recessed housing or surface mounted directly onto an octagon junction box. Can also be fire-rated when used in a fire-rated octagonal junction box.