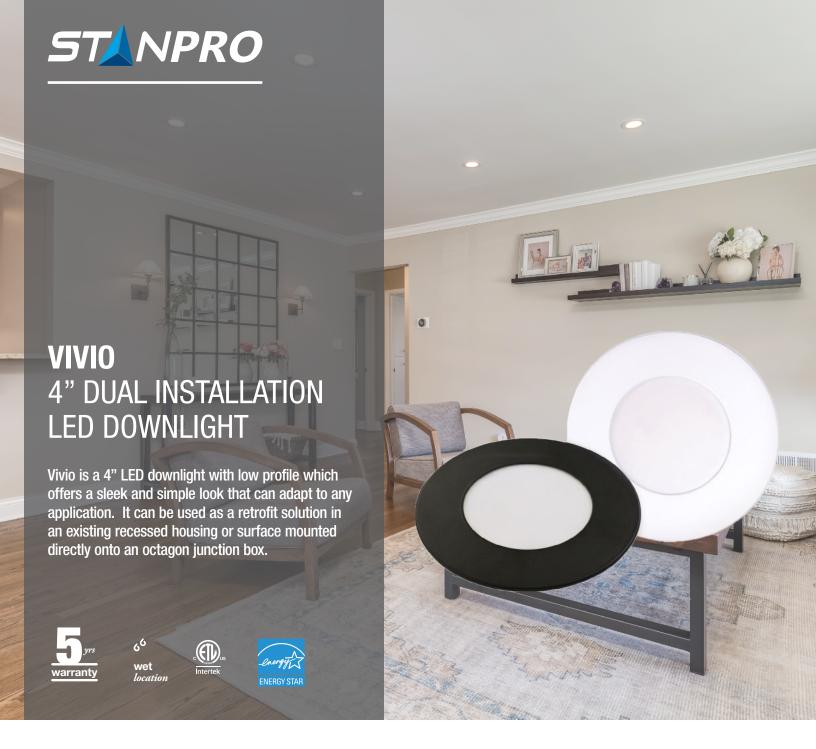

## **■ Dual installation**

Vivio can be used as a retrofit solution in an existing recessed housing or surface mounted directly onto an octagon junction box. Can also be fire-rated when used in a fire-rated octagonal junction box.

## **■** Black trim option

Available with a white finish and can be modified at any time with a black magnetic finish sold separately.

CCT switch is discretely placed on the back of the LED module