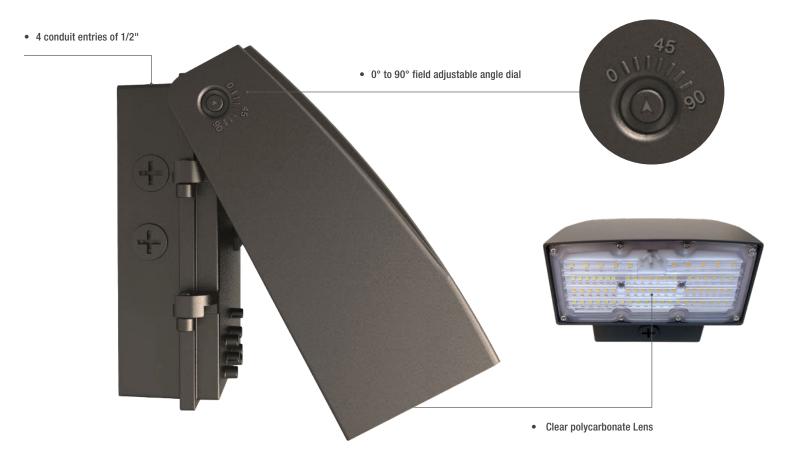

### ■ 0° to 90° angle dial

The field adjustable angle dial allows for a flexible installation to suit any outdoor application.