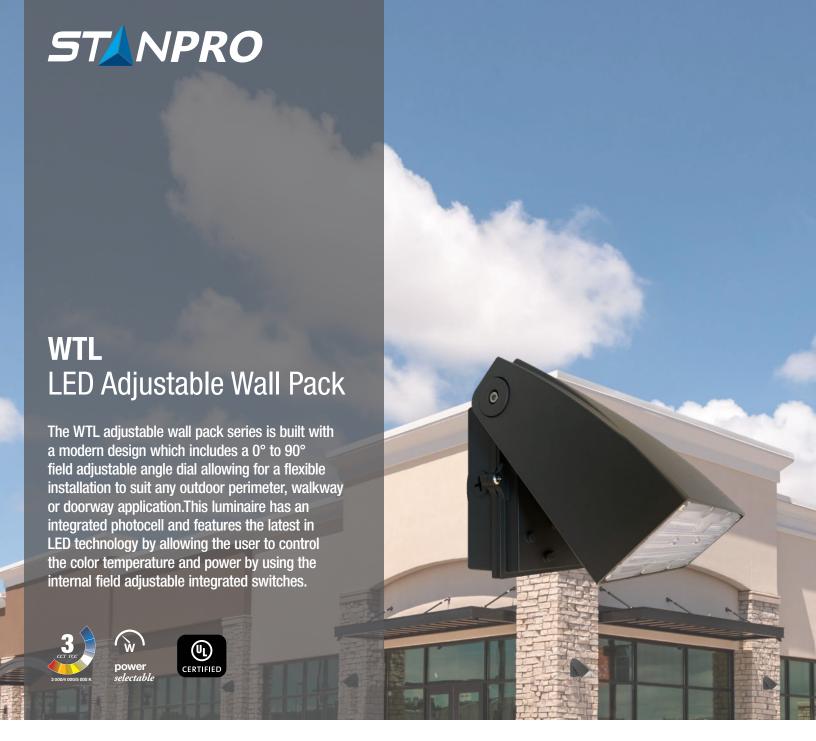

### **■ Color and Power Selectable**

An all-in-one LED Wall pack solution offering ultimate versatility, with the ability to change the color temperature (3 000/4 000/5 000 K) and lumen output for a variety of projects and applications. It is an ideal cost-effective solution to reduce stocking inventory.

### **■ Integrated Photocell**

On-Off Integrated Photocell that can be easily disabled.

### ■ 0° to 90° angle dial

The field adjustable angle dial allows for a flexible installation to suit any outdoor application.

## **Your Wall Pack Solution**



# **Adjustable Integrated Switches**

### **Selectable Color Temperature Switch**

Select your CCT 3 000, 4 000 or 5 000 K



#### **Power Selectable Switch**

Choose between 15/30 W and 50/80 W