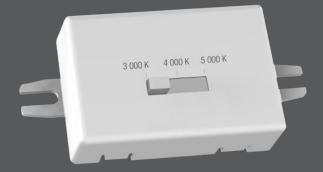

### **Selectable Color Temperature Switch**

Select your CCT 3 000, 4 000 or 5 000 K