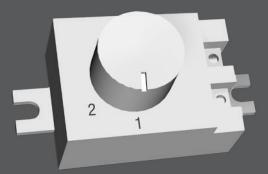

### **■ Color and Power Selectable**

An all-in-one LED Wall pack solution offering ultimate versatility, with the ability to change the color temperature (3 000/4 000/5 000 K) and lumen output for a variety of projects and applications. It is an ideal cost-effective solution to reduce stocking inventory.

### **■ Integrated Photocell**

On-Off Integrated Photocell that can be easily disabled.

### ■ 0° to 90° angle dial

The field adjustable angle dial allows for a flexible installation to suit any outdoor application.

## **Your Wall Pack Solution**



# **Adjustable Integrated Switches**

### **Selectable Color Temperature Switch**

Select your CCT 3 000, 4 000 or 5 000 K



#### **Power Selectable Switch**

Choose between 15/30 W and 50/80 W